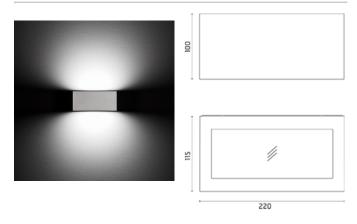

### Midna

Luminaire for installation on wall - surface mounted. Configuration: polycarbonate structure and die-cast aluminium cover and base, EN AB-47100 alloy (low copper content) Double layer coating for high resistance to corrosion: the aluminium components are painted with a double coat using powders that are compliant with QUALICOAT standards: a first layer of epoxy powder (with excellent chemical and mechanical resistance) and a second finishing layer of polyester powder (resistant to UV rays and atmospheric agents). The entire painting process of the aluminium fitting starts from components that have been sandblasted in advance to make the surface more porous and increase the adherence of the paint. Ares effects alkaline and acid washing to clean the surfaces completely, then rinses with demineralised water to remove any residue particles, subsequently a chemical conversion treatment is done to protect against rusting. Protection rating: IP65 In compliance with EN 60598-1 standards Class of insulation: I Installation: wiring through two cable holders (8mm<Ø<13mm cables). Outdoor use requires suitable flexible cables assuring the watertightness of the cable holder.

### Midna Mid-Power LED / Bidirectional

# 529007

Light Source

NATURAL WHITE 4000K MID-POWER LEDs 17,6W/220-240V Total power 18W LED Im 2x1258 ÷ OUTPUT Im 2x602 CRI>80

Integral electronic power supply