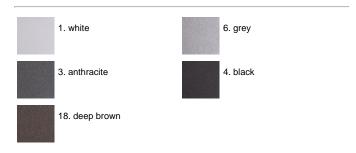

the adherence of the paint. Ares effects alkaline and acid washing to clean the surfaces completely, then rinses with demineralised water to remove any residue particles, subsequently a chemical conversion treatment is done to protect against rusting. Protection rating: IP65 In compliance with EN 60598-1 standards Class of insulation: I Installation: wiring through two cable holders (8mm<Ø<13mm cables). Outdoor use requires suitable flexible cables assuring the watertightness of the cable holder.

### Midna Mid-Power LED / Bidirectional



### **Product Code Details**

# 529007

Light Source



NATURAL WHITE 4000K MID-POWER LEDs 17,6W/220-240V Total power 18W LED Im 2x1258 ÷ OUTPUT Im 2x602 CRI>80

Integral electronic power supply



## IP65 ♥ ⊕ C€

### Available Colors for this Version



### Warnings

#### Wall



Wall fitting



The fitting is equipped with 2 cable input.



Protection against impact. IK 09 - 10,00 joule

### Light Flux, Placement







Code: 237 SPD: (Surge Protection Device) 275Vac Maximum discharge current 10KA (8/20µs) Maximum operating current 5A Suitable for series connection - IP66