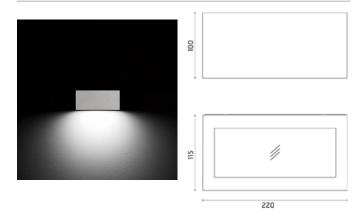

#### Wall

Wall fitting

The fitting is equipped with 2 cable input.

Protection against impact. IK 09 - 10,00 joule