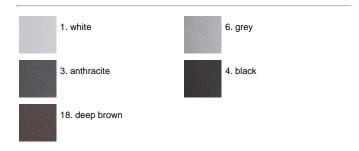

crease the adherence of the paint. Ares effects alkaline and acid washing to clean the surfaces completely, then rinses with demineralised water to remove any residue particles, subsequently a chemical conversion treatment is done to protect against rusting. Protection rating: IP65 In compliance with EN 60598-1 standards Class of insulation: I Installation: wiring through two cable holders (8mm<Ø<13mm cables). Outdoor use requires suitable flexible cables assuring the watertightness of the cable holder.

### Midna Mid-Power LED / Unidirectional



### **Product Code Details**

# 529004

Light Source



WARM WHITE 3000K MID-POWER LEDs 8,8W/220-240V Total power 12W LED Im 1198 ÷ OUTPUT Im 573 CRI>80

Integral electronic power supply



## IP65 ♥ ⊕ C€

#### Available Colors for this Version



### Warnings

#### Wall



Wall fitting



The fitting is equipped with 2 cable input.



Protection against impact. IK 09 - 10,00 joule

### Light Flux, Placement







Code: 237 SPD: (Surge Protection Device) 275Vac Maximum discharge current 10KA (8/20µs) Maximum operating current 5A Suitable for series connection - IP66