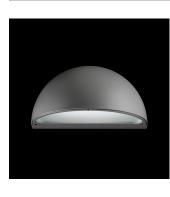

## Memi

Luminaire for installation on wall - surface mounted. Configuration: die-cast aluminium structure, EN AB-47100 alloy (low copper content). Glass diffuser: sandblasted. Double layer coating for high resistance to corrosion: the aluminium components are painted with a double coat using powders that are compliant with QUALICOAT standards: a first layer of epoxy powder (with excellent chemical and mechanical resistance) and a second finishing layer of polyester powder (resistant to UV rays and atmospheric agents). The entire painting process of the aluminium fitting starts from components that have been sandblasted in advance to make the surface more porous and increase the adherence of the paint. Ares effects alkaline and acid washing to clean the surfaces completely, then rinses with demineralised water to remove any residue particles, subsequently a chemical conversion treatment is done to protect against rusting. Protection rating: IP65. In compliance with EN 60598-1 standards. Class of insulation: I. Installation: wiring through M16 plastic cable gland (4,5mm<Ø<10mm cables). Outdoor use requires suitable flexible cables assuring the watertightness of the cable gland.

### Memi Mid-Power LED / Sandblasted Glass