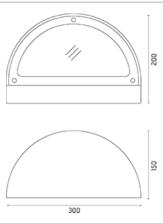

## Memi

Luminaire for installation on wall - surface mounted. Configuration: die-cast aluminium structure, EN AB-47100 alloy (low copper content). Glass diffuser: sandblasted. Double layer coating for high resistance to corrosion: the aluminium components are painted with a double coat using powders that are compliant with QUALICOAT standards: a first layer of epoxy powder (with excellent chemical and mechanical resistance) and a second finishing layer of polyester powder (resistant to UV rays and atmospheric agents). The entire painting process of the aluminium fitting starts from components that have been sandblasted in advance to make the surface more porous and increase the adherence of the paint. Ares effects alkaline and acid washing to clean the surfaces completely, then rinses with demineralised water to remove any residue particles, subsequently a chemical conversion treatment is done to protect against rusting. Protection rating: IP65. In compliance with EN 60598-1 standards. Class of insulation: I. Installation: wiring through M16 plastic cable gland (4,5mm<Ø<10mm cables). Outdoor use requires suitable flexible cables assuring the watertightness of the cable gland.