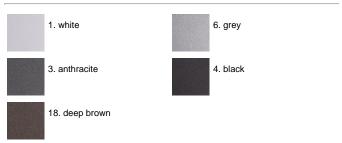

ater to remove any residue particles, subsequently a chemical conversion treatment is done to protect against rusting. Protection rating: IP65. In compliance with EN 60598-1 standards. Class of insulation: I. Installation: wiring through M16 plastic cable gland (4,5mm<Ø<10mm cables). Outdoor use requires suitable flexible cables assuring the watertightness of the cable gland.

### Memi Mid-Power LED / Sandblasted Glass





### **Product Code Details**

4927800

Light Source



WARM WHITE 3000K MID-POWER LEDs 15W/220÷240V Total power 18W LED Im 2307 ÷ OUTPUT Im 1095 CRI>80 Integral electronic power supply





ARES s.r.l - Socio Unico v.le dell'Artigianato n.24 - 20881 Bernareggio - MB (Italy) www.aresill.net - flos.outdoor@flos.com

### IP65 𝖳 ⊕ €€

### Available Colors for this Version



#### Warnings







The fitting is equipped with 1 cable input







Protection against impact. IK 07 - 02,00 joule





The fitting is equipped with 1

Protection against impact. IK 07 - 02,00 joule

### Light Flux, Placement





Code: 237 SPD: (Surge Protection Device) 275Vac Maximum discharge current 10KA (8/20µs) Maximum operating current 5A Suitable for series connection - IP66