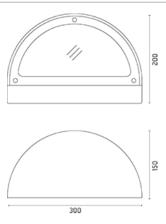

### Light Flux, Placement

cable input

Code: 237 SPD: (Surge Protection Device) 275Vac Maximum discharge current 10KA (8/20µs) Maximum operating current 5A Suitable for series connection - IP66