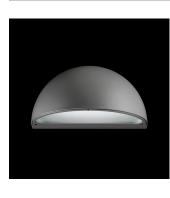

## Memi

Luminaire for installation on wall - surface mounted. Configuration: die-cast aluminium structure, EN AB-47100 alloy (low copper content). Glass diffuser: sandblasted. Double layer coating for high resistance to corrosion: the aluminium components are painted with a double coat using powders that are compliant with QUALICOAT standards: a first layer of epoxy powder (with excellent chemical and mechanical resistance) and a second finishing layer of polyester powder (resistant to UV rays and atmospheric agents). The entire painting process of the aluminium fitting starts from components that have been sandblasted in advance to make the surface more porous and increase the adherence of the paint. Ares effects alkaline and acid washing to clean the surfaces completely, then rinses with demineralised water to remove any residue particles, subsequently a chemical conversion treatment is done to protect against rusting. Protection rating: IP65. In compliance with EN 60598-1 standards. Class of insulation: I. Installation: wiring through M16 plastic cable gland (4,5mm<Ø<10mm cables). Outdoor use requires suitable flexible cables assuring the watertightness of the cable gland.

### Memi Mid-Power LED / Sandblasted Glass