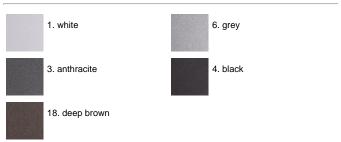

r to remove any residue particles, subsequently a chemical conversion treatment is done to protect against rusting. Protection rating: IP65. In compliance with EN 60598-1 standards. Class of insulation: I. Installation: wiring through M16 plastic cable gland (4,5mm<Ø<10mm cables). Outdoor use requires suitable flexible cables assuring the watertightness of the cable gland.

### Memi Mid-Power LED / Sandblasted Glass





### **Product Code Details**

4927700

Light Source



NATURAL WHITE 4000K MID-POWER LEDs 15W/220÷240V Total power 18W LED Im 2422 ÷ OUTPUT Im 1150 CRI>80 Integral electronic power supply





ARES s.r.l - Socio Unico v.le dell'Artigianato n.24 - 20881 Bernareggio - MB (Italy) www.aresill.net - flos.outdoor@flos.com

### IP65 𝖳 ⊕ €€

### Available Colors for this Version



#### Warnings









The fitting is equipped with 1 cable input







The fitting is equipped with 1

Protection against impact. IK 07 - 02,00 joule

### Light Flux, Placement

cable input





Code: 237 SPD: (Surge Protection Device) 275Vac Maximum discharge current 10KA (8/20µs) Maximum operating current 5A Suitable for series connection - IP66