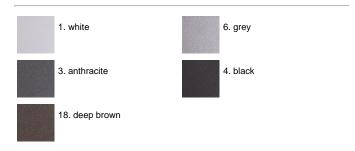

en sandblasted in advance to make the surface more porous and increase the adherence of the paint. Ares effects alkaline and acid washing to clean the surfaces completely, then rinses with demineralised water to remove any residue particles, subsequently a chemical conversion treatment is done to protect against rusting. Protection rating: IP65 In compliance with EN 60598-1 standards Class of insulation: Melrie: II; MaxiMelrie: I Installation: Melrie: wiring through two rubber cable holders (5mm<Ø<10mm cables); MaxiMelrie: wiring through two rubber cable holders (8mm<Ø<13mm cables). Outdoor use requires suitable flexible cables assuring the watertightness of the cable holder.

#### MaxiMelrie / Unidirectional Version



#### Wall



### IP65 ♥ ⊕ C€

#### Available Colors for this Version



#### Warnings

## Wall fitting



The fitting is equipped with 2 cable input.

#### Light Flux, Placement





#### **Product Code Details**

486121

Light Source



TC-DEL 26W G24q-3 Electronic ballast



This product has no accessories