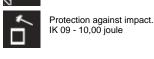

f the aluminium fitting starts from components that have been sandblasted in advance to make the surface more porous and increase the adherence of the paint. Ares effects alkaline and acid washing to clean the surfaces completely, then rinses with demineralised water to remove any residue particles, subsequently a chemical conversion treatment is done to protect against rusting. Protection rating: IP65 In compliance with EN 60598-1 standards Class of insulation: Melrie: II; MaxiMelrie: I Installation: Melrie: wiring through two rubber cable holders (5mm<Ø<10mm cables); MaxiMelrie: wiring through two rubber cable holders (8mm<Ø<13mm cables). Outdoor use requires suitable flexible cables assuring the watertightness of the cable holder.

#### MaxiMelrie / Unidirectional Version



#### Wall



### IP65 ♥ ⊕ C€

#### Available Colors for this Version



#### Warnings

## Wall fitting



The fitting is equipped with 2 cable input.

#### Light Flux, Placement





#### **Product Code Details**

486121

Light Source



TC-DEL 26W G24q-3 Electronic ballast



This product has no accessories