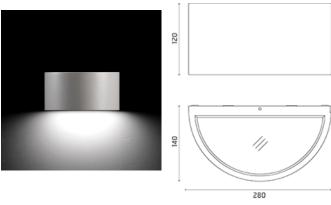

ing process of the aluminium fitting starts from components that have been sandblasted in advance to make the surface more porous and increase the adherence of the paint. Ares effects alkaline and acid washing to clean the surfaces completely, then rinses with demineralised water to remove any residue particles, subsequently a chemical conversion treatment is done to protect against rusting. Protection rating: IP65 In compliance with EN 60598-1 standards Class of insulation: Melrie: II; MaxiMelrie: I Installation: Melrie: wiring through two rubber cable holders (5mm<Ø<10mm cables); MaxiMelrie: wiring through two rubber cable holders (8mm<Ø<13mm cables). Outdoor use requires suitable flexible cables assuring the watertightness of the cable holder.

#### MaxiMelrie / Unidirectional Version



#### Wall



### IP65 ♥ ⊕ C€

#### Available Colors for this Version



#### Warnings

## Wall fitting



The fitting is equipped with 2 cable input.

#### Light Flux, Placement





#### **Product Code Details**

486121

Light Source



TC-DEL 26W G24q-3 Electronic ballast



This product has no accessories