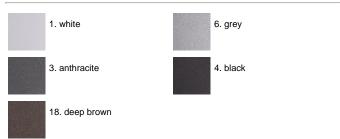

he surface more porous and increase the adherence of the paint. Ares effects alkaline and acid washing to clean the surfaces completely, then rinses with demineralised water to remove any residue particles, subsequently a chemical conversion treatment is done to protect against rusting. Protection rating: IP65 In compliance with EN 60598-1 standards Class of insullation: Metrie: II; MaxiMetrie: I Installation: Metrie: wiring through two rubber cable holders (8mm<Ø<10mm cables). Outdoor use requires suitable flexible cables assuring the watertightness of the cable holder.

#### Melrie / Bidirectional





200



ARES s.r.l - Socio Unico v.le dell'Artigianato n.24 - 20881 Bernareggio - MB (Italy) www.aresill.net - flos.outdoor@flos.com

## IP65 ♥ □ C€

### Available Colors for this Version



#### Warnings





Wall fitting



The fitting is equipped with 2 cable input.



Protection against impact. IK 09 - 10,00 joule

### Light Flux, Placement



### Product Code Details



#### Light Source



TC-DEL 13W G24q-1 Electronic ballast



This product has no accessories