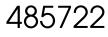

residue particles, subsequently a chemical conversion treatment is done to protect against rusting. Protection rating: IP65 In compliance with EN 60598-1 standards Class of insullation: Metrie: II; MaxiMetrie: I Installation: Metrie: wiring through two rubber cable holders (8mm<Ø<10mm cables). Outdoor use requires suitable flexible cables assuring the watertightness of the cable holder.

#### Melrie / Bidirectional





200



ARES s.r.l - Socio Unico v.le dell'Artigianato n.24 - 20881 Bernareggio - MB (Italy) www.aresill.net - flos.outdoor@flos.com

## IP65 ♥ □ C€

### Available Colors for this Version



#### Warnings





Wall fitting



The fitting is equipped with 2 cable input.



Protection against impact. IK 09 - 10,00 joule

### Light Flux, Placement



### Product Code Details



#### Light Source



TC-DEL 13W G24q-1 Electronic ballast



This product has no accessories