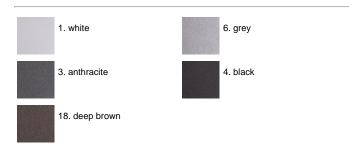

ents that have been sandblasted in advance to make the surface more porous and increase the adherence of the paint. Ares effects alkaline and acid washing to clean the surfaces completely, then rinses with demineralised water to remove any residue particles, subsequently a chemical conversion treatment is done to protect against rusting. Protection rating: IP65 In compliance with EN 60598-1 standards Class of insulation: Melrie: II; MaxiMelrie: I installation: Melrie: wiring through two rubber cable holders (5mm-Ø<10mm cables); MaxiMelrie: wiring through two rubber cable holders (8mm-Ø<13mm cables). Outdoor use requires suitable flexible cables assuring the watertightness of the cable holder.

### Melrie Mid-Power LED / Bidirectional



# IP65 ♥⊕(€

#### Available Colors for this Version



#### Warnings

# Wall



Wall fitting



The fitting is equipped with 2 cable input.



Protection against impact. IK 09 - 10,00 joule

#### Light Flux, Placement





#### **Product Code Details**

# 483004

Light Source



WARM WHITE 3000K MID-POWER LEDs 11W/220÷240V Total power 14W LED Im 2x768 ÷ OUTPUT Im 2x486 CRI>80 Integral electronic power supply





Code: 237 SPD: (Surge Protection Device) 275Vac Maximum discharge current 10KA (8/20µs) Maximum operating current 5A Suitable for series connection - IP66