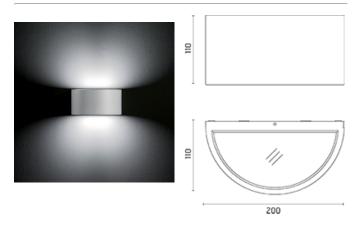

# Wall

Wall fitting

The fitting is equipped with 2 cable input.

Protection against impact. IK 09 - 10,00 joule

#### Light Flux, Placement