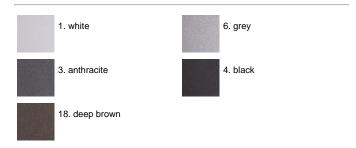

then rinses with demineralised water to remove any residue particles, subsequently a chemical conversion treatment is done to protect against rusting. Protection rating: IP65 In compliance with EN 60598-1 standards Class of insulation: Melrie: II; MaxiMelrie: I installation: Melrie: wiring through two rubber cable holders (5mm-Ø<10mm cables); MaxiMelrie: wiring through two rubber cable holders (8mm-Ø<13mm cables). Outdoor use requires suitable flexible cables assuring the watertightness of the cable holder.

## Melrie Mid-Power LED / Unidirectional



### **Product Code Details**

# 483002

Light Source



WARM WHITE 3000K MID-POWER LEDs 5,5W/220÷240V Total power 8W LED Im 768 ÷ OUTPUT Im 486 CRI>80 Integral electronic power supply



## IP65 ♥ ⊕ C€

### Available Colors for this Version



### Warnings

#### Wall



Wall fitting



The fitting is equipped with 2 cable input.

Protection against impact. IK 09 - 10,00 joule

### Light Flux, Placement







Code: 237 SPD: (Surge Protection Device) 275Vac Maximum discharge current 10KA (8/20µs) Maximum operating current 5A Suitable for series connection - IP66