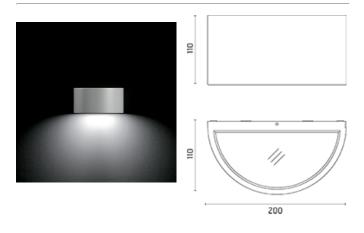

## Melrie

Luminaire for installation on wall - surface mounted. Configuration: polycarbonate structure and die-cast aluminium cover and base (MaxiMelrie only), EN AB-47100 alloy (low copper content) Double layer coating for high resistance to corrosion: the aluminium components are painted with a double coat using powders that are compliant with QUALICOAT standards: a first layer of epoxy powder (with excellent chemical and mechanical resistance) and a second finishing layer of polyester powder (resistant to UV rays and atmospheric agents). The entire painting process of the aluminium fitting starts from components that have been sandblasted in advance to make the surface more porous and increase the adherence of the paint. Ares effects alkaline and acid washing to clean the surfaces completely, then rinses with demineralised water to remove any residue particles, subsequently a chemical conversion treatment is done to protect against rusting. Protection rating: IP65 In compliance with EN 60598-1 standards Class of insulation: Melrie: II; MaxiMelrie: I installation: Melrie: wiring through two rubber cable holders (5mm-Ø<10mm cables); MaxiMelrie: wiring through two rubber cable holders (8mm-Ø<13mm cables). Outdoor use requires suitable flexible cables assuring the watertightness of the cable holder.

#### Wall

Wall fitting

The fitting is equipped with 2 cable input.

Protection against impact. IK 09 - 10,00 joule