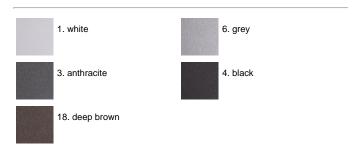

rinses with demineralised water to remove any residue particles, subsequently a chemical conversion treatment is done to protect against rusting. Protection rating: IP65 In compliance with EN 60598-1 standards Class of insulation: Melrie: II; MaxiMelrie: I installation: Melrie: wiring through two rubber cable holders (5mm<Ø<10mm cables); MaxiMelrie: wiring through two rubber cable holders (8mm<Ø<11mm cables). Outdoor use requires suitable flexible cables assuring the watertightness of the cable holder.

### Melrie Mid-Power LED / Unidirectional



# Product Code Details

# 483001

Light Source



NATURAL WHITE 4000K MID-POWER LEDs 5,5W/220÷240V Total power 8W LED Im 806 ÷ OUTPUT Im 510 CRI>80 Integral electronic power supply

A A+ A++

# IP65 ♥ ⊕ C€

### Available Colors for this Version



### Warnings

#### Wall



Wall fitting



The fitting is equipped with 2 cable input.

Protection against impact. IK 09 - 10,00 joule

### Light Flux, Placement







Code: 237 SPD: (Surge Protection Device) 275Vac Maximum discharge current 10KA (8/20µs) Maximum operating current 5A Suitable for series connection - IP66