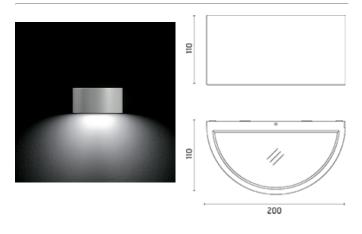

## Melrie

Luminaire for installation on wall - surface mounted. Configuration: polycarbonate structure and die-cast aluminium cover and base (MaxiMelrie only), EN AB-47100 alloy (low copper content) Double layer coating for high resistance to corrosion: the aluminium components are painted with a double coat using powders that are compliant with QUALICOAT standards: a first layer of epoxy powder (with excellent chemical and mechanical resistance) and a second finishing layer of polyester powder (resistant to UV rays and atmospheric agents). The entire painting process of the aluminium fitting starts from components that have been sandblasted in advance to make the surface more porous and increase the adherence of the paint. Ares effects alkaline and acid washing to clean the surfaces completely, then rinses with demineralised water to remove any residue particles, subsequently a chemical conversion treatment is done to protect against rusting. Protection rating: IP65 In compliance with EN 60598-1 standards Class of insulation: Melrie: II; MaxiMelrie: I installation: Melrie: wiring through two rubber cable holders (5mm<Ø<10mm cables); MaxiMelrie: wiring through two rubber cable holders (8mm<Ø<11mm cables). Outdoor use requires suitable flexible cables assuring the watertightness of the cable holder.

#### Wall

Wall fitting

The fitting is equipped with 2 cable input.

Protection against impact. IK 09 - 10,00 joule

### Light Flux, Placement

Code: 237 SPD: (Surge Protection Device) 275Vac Maximum discharge current 10KA (8/20µs) Maximum operating current 5A Suitable for series connection - IP66