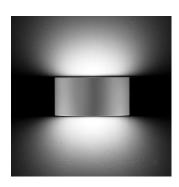

r of polyester powder (resistant to UV rays and atmospheric agents). The entire painting process of the aluminium fitting starts from components that have been sandblasted in advance to make the surface more porous and increase the adherence of the paint. Ares effects alkaline and acid washing to clean the surfaces completely, then rinses with demineralised water to remove any residue particles, subsequently a chemical conversion treatment is done to protect against rusting. Protection rating: IP65 In compliance with EN 60598-1 standards Class of insulation: Melrie: II stallation: Melrie: wiring through two rubber cable holders (Bmm~Ø<10mm cables). Outdoor use requires suitable flexible cables assuring the watertightness of the cable holder.

#### MaxiMelrie Mid-Power LED / Bidirectional







ARES s.r.l - Socio Unico v.le dell'Artigianato n.24 - 20881 Bernareggio - MB (Italy) www.aresill.net - flos.outdoor@flos.com

## IP65 🗑 🕀 🤆

## Available Colors for this Version



#### Warnings





The fitting is equipped with 2 cable input.



Protection against impact. IK 09 - 10,00 joule

### Light Flux, Placement

Wall fitting



#### Product Code Details



Light Source



WARM WHITE 3000K MID-POWER LEDs 17,6W/220÷240V Total power 18W LED Im 2x1230 ÷ OUTPUT Im 2x778 CRI>80 Integral electronic power supply





Code: 237 SPD: (Surge Protection Device) 275Vac Maximum discharge current 10KA (8/20µs) Maximum operating current 5A Suitable for series connection - IP66