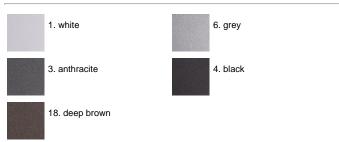

make the surface more porous and increase the adherence of the paint. Ares effects alkaline and acid washing to clean the surfaces completely, then rinses with demineralised water to remove any residue particles, subsequently a chemical conversion treatment is done to protect against rusting. Protection rating: IP65 In compliance with EN 60598-1 standards Class of insulation: Melrie: II stallation: Melrie: wiring through two rubber cable holders (Bmm~Ø<10mm cables). Outdoor use requires suitable flexible cables assuring the watertightness of the cable holder.

#### MaxiMelrie Mid-Power LED / Bidirectional







ARES s.r.l - Socio Unico v.le dell'Artigianato n.24 - 20881 Bernareggio - MB (Italy) www.aresill.net - flos.outdoor@flos.com

## IP65 🗑 🕀 🤆

## Available Colors for this Version



#### Warnings





The fitting is equipped with 2 cable input.



Protection against impact. IK 09 - 10,00 joule

### Light Flux, Placement

Wall fitting



#### Product Code Details



Light Source



WARM WHITE 3000K MID-POWER LEDs 17,6W/220÷240V Total power 18W LED Im 2x1230 ÷ OUTPUT Im 2x778 CRI>80 Integral electronic power supply





Code: 237 SPD: (Surge Protection Device) 275Vac Maximum discharge current 10KA (8/20µs) Maximum operating current 5A Suitable for series connection - IP66