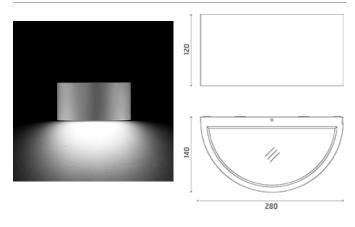

## Melrie

Luminaire for installation on wall - surface mounted. Configuration: polycarbonate structure and die-cast aluminium cover and base (MaxiMelrie only), EN AB-47100 alloy (low copper content) Double layer coating for high resistance to corrosion: the aluminium components are painted with a double coat using powders that are compliant with QUALICOAT standards: a first layer of epoxy powder (with excellent chemical and mechanical resistance) and a second finishing layer of polyester powder (resistant to UV rays and atmospheric agents). The entire painting process of the aluminium fitting starts from components that have been sandblasted in advance to make the surface more porous and increase the adherence of the paint. Ares effects alkaline and acid washing to clean the surfaces completely, then rinses with demineralised water to remove any residue particles, subsequently a chemical conversion treatment is done to protect against rusting. Protection rating: IP65 In compliance with EN 60598-1 standards Class of insulation: Melrie: II; MaxiMelrie: I Installation: Melrie: wiring through two rubber cable holders (5mm<Ø<10mm cables); MaxiMelrie: wiring through two rubber cable holders (8mm<Ø<13mm cables). Outdoor use requires suitable flexible cables assuring the watertightness of the cable holder.

## MaxiMelrie Mid-Power LED / Unidirectional

Wall fitting

6. grey

4 black

The fitting is equipped with 2 cable input.

### **Product Code Details**

4827521

Light Source

WARM WHITE 3000K MID-POWER LEDs 8,8W/220÷240V Total power 12W LED Im 1230 ÷ OUTPUT Im 778 CRI>80

Integral electronic power supply