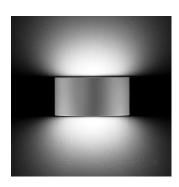

r of polyester powder (resistant to UV rays and atmospheric agents). The entire painting process of the aluminium fitting starts from components that have been sandblasted in advance to make the surface more porous and increase the adherence of the paint. Ares effects alkaline and acid washing to clean the surfaces completely, then rinses with demineralised water to remove any residue particles, subsequently a chemical conversion treatment is done to protect against rusting. Protection rating: IP65 In compliance with EN 60598-1 standards Class of insulation: Melrie: II stallation: Melrie: wiring through two rubber cable holders (Bmm~Ø<10mm cables). Outdoor use requires suitable flexible cables assuring the watertightness of the cable holder.

#### MaxiMelrie Mid-Power LED / Bidirectional







ARES s.r.l - Socio Unico v.le dell'Artigianato n.24 - 20881 Bernareggio - MB (Italy) www.aresill.net - flos.outdoor@flos.com

## IP65 🗑 🕀 🤆

## Available Colors for this Version



#### Warnings





The fitting is equipped with 2 cable input.



Protection against impact. IK 09 - 10,00 joule

### Light Flux, Placement

Wall fitting



#### Product Code Details



Light Source



NATURAL WHITE 4000K MID-POWER LEDs 17,6W/220÷240V Total power 18W LED Im 2x1291 ÷ OUTPUT Im 2x817 CRI>80 Integral electronic power supply





Code: 237 SPD: (Surge Protection Device) 275Vac Maximum discharge current 10KA (8/20µs) Maximum operating current 5A Suitable for series connection - IP66