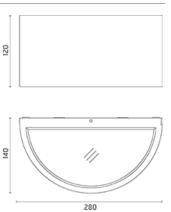

# Melrie

Luminaire for installation on wall - surface mounted. Configuration: polycarbonate structure and die-cast aluminium cover and base (MaxiMelrie only), EN AB-47100 alloy (low copper content) Double layer coating for high resistance to corrosion: the aluminium components are painted with a double coat using powders that are compliant with QUALICOAT standards: a first layer of epoxy powder (with excellent chemical and mechanical resistance) and a second finishing layer of polyester powder (resistant to UV rays and atmospheric agents). The entire painting process of the aluminium fitting starts from components that have been sandblasted in advance to make the surface more porous and increase the adherence of the paint. Ares effects alkaline and acid washing to clean the surfaces completely, then rinses with demineralised water to remove any residue particles, subsequently a chemical conversion treatment is done to protect against rusting. Protection rating: IP65 In compliance with EN 60598-1 standards Class of insulation: Melrie: II stallation: Melrie: wiring through two rubber cable holders (Bmm~Ø<10mm cables). Outdoor use requires suitable flexible cables assuring the watertightness of the cable holder.