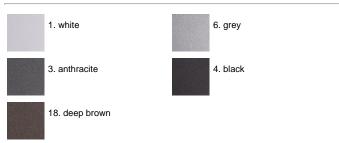

make the surface more porous and increase the adherence of the paint. Ares effects alkaline and acid washing to clean the surfaces completely, then rinses with demineralised water to remove any residue particles, subsequently a chemical conversion treatment is done to protect against rusting. Protection rating: IP65 In compliance with EN 60598-1 standards Class of insulation: Melrie: II stallation: Melrie: wiring through two rubber cable holders (Bmm~Ø<10mm cables). Outdoor use requires suitable flexible cables assuring the watertightness of the cable holder.

#### MaxiMelrie Mid-Power LED / Bidirectional







ARES s.r.l - Socio Unico v.le dell'Artigianato n.24 - 20881 Bernareggio - MB (Italy) www.aresill.net - flos.outdoor@flos.com

## IP65 🗑 🕀 🤆

## Available Colors for this Version



#### Warnings





The fitting is equipped with 2 cable input.



Protection against impact. IK 09 - 10,00 joule

### Light Flux, Placement

Wall fitting



#### Product Code Details



Light Source



NATURAL WHITE 4000K MID-POWER LEDs 17,6W/220÷240V Total power 18W LED Im 2x1291 ÷ OUTPUT Im 2x817 CRI>80 Integral electronic power supply





Code: 237 SPD: (Surge Protection Device) 275Vac Maximum discharge current 10KA (8/20µs) Maximum operating current 5A Suitable for series connection - IP66