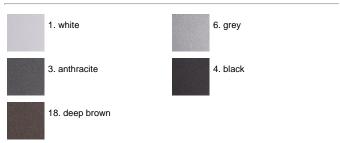

ake the surface more porous and increase the adherence of the paint. Ares effects alkaline and acid washing to clean the surfaces completely, then rinses with demineralised water to remove any residue particles, subsequently a chemical conversion treatment is done to protect against rusting. Protection rating: IP65 In compliance with EN 60598-1 standards Class of insulation: Melrie: II stallation: Melrie: wiring through two rubber cable holders (Bmm~Ø<10mm cables). Outdoor use requires suitable flexible cables assuring the watertightness of the cable holder.

#### MaxiMelrie Mid-Power LED / Unidirectional







ARES s.r.l - Socio Unico v.le dell'Artigianato n.24 - 20881 Bernareggio - MB (Italy) www.aresill.net - flos.outdoor@flos.com

## IP65 🗑 🕀 🤆

### Available Colors for this Version



#### Warnings





П С

The fitting is equipped with 2 cable input.



Protection against impact. IK 09 - 10,00 joule

Wall fitting

#### Light Flux, Placement



#### Product Code Details



Light Source



NATURAL WHITE 4000K MID-POWER LEDs 8,8W/220÷240V Total power 12W LED Im 1291 ÷ OUTPUT Im 817 CRI>80 Integral electronic power supply





Code: 237 SPD: (Surge Protection Device) 275Vac Maximum discharge current 10KA (8/20µs) Maximum operating current 5A Suitable for series connection - IP66