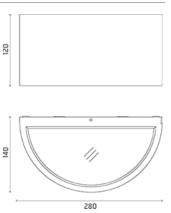

f polyester powder (resistant to UV rays and atmospheric agents). The entire painting process of the aluminium fitting starts from components that have been sandblasted in advance to make the surface more porous and increase the adherence of the paint. Ares effects alkaline and acid washing to clean the surfaces completely, then rinses with demineralised water to remove any residue particles, subsequently a chemical conversion treatment is done to protect against rusting. Protection rating: IP65 In compliance with EN 60598-1 standards Class of insulation: Melrie: II stallation: Melrie: wiring through two rubber cable holders (Bmm~Ø<10mm cables). Outdoor use requires suitable flexible cables assuring the watertightness of the cable holder.

#### MaxiMelrie Mid-Power LED / Unidirectional







ARES s.r.l - Socio Unico v.le dell'Artigianato n.24 - 20881 Bernareggio - MB (Italy) www.aresill.net - flos.outdoor@flos.com

## IP65 🗑 🕀 🤆

### Available Colors for this Version



#### Warnings





П С

The fitting is equipped with 2 cable input.



Protection against impact. IK 09 - 10,00 joule

Wall fitting

#### Light Flux, Placement



#### Product Code Details



Light Source



NATURAL WHITE 4000K MID-POWER LEDs 8,8W/220÷240V Total power 12W LED Im 1291 ÷ OUTPUT Im 817 CRI>80 Integral electronic power supply





Code: 237 SPD: (Surge Protection Device) 275Vac Maximum discharge current 10KA (8/20µs) Maximum operating current 5A Suitable for series connection - IP66