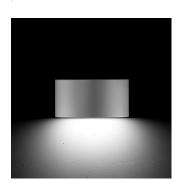

## Melrie

Luminaire for installation on wall - surface mounted. Configuration: polycarbonate structure and die-cast aluminium cover and base (MaxiMelrie only), EN AB-47100 alloy (low copper content) Double layer coating for high resistance to corrosion: the aluminium components are painted with a double coat using powders that are compliant with QUALICOAT standards: a first layer of epoxy powder (with excellent chemical and mechanical resistance) and a second finishing layer of polyester powder (resistant to UV rays and atmospheric agents). The entire painting process of the aluminium fitting starts from components that have been sandblasted in advance to make the surface more porous and increase the adherence of the paint. Ares effects alkaline and acid washing to clean the surfaces completely, then rinses with demineralised water to remove any residue particles, subsequently a chemical conversion treatment is done to protect against rusting. Protection rating: IP65 In compliance with EN 60598-1 standards Class of insulation: Melrie: II stallation: Melrie: wiring through two rubber cable holders (Bmm~Ø<10mm cables). Outdoor use requires suitable flexible cables assuring the watertightness of the cable holder.

#### Light Flux, Placement