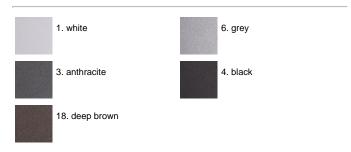

paint. Ares effects alkaline and acid washing to clean the surfaces completely, then rinses with demineralised water to remove any residue particles, subsequently a chemical conversion treatment is done to protect against rusting. Protection rating: IP65. In compliance with EN 60598-1 standards. Class of insulation: II. Installation: wiring through two rubber cable glands (5mm<0-5mm cables). Outdoor use requires suitable flexible cables assuring the watertightness of the cable gland.

## Marco Power LED / Omnidirectional - Wide Beam 75°



### **Product Code Details**

1079252

Light Source



WARM WHITE 3000K POWER LEDs 4,4W/100 $\div$ 240V Total power 7W LED Im 4x120  $\div$  OUTPUT Im 4x97 CRI>80

Integral electronic power supply



## IP65 ♥ □ C€

## Available Colors for this Version



## Warnings

#### Wall



Protection against impact. IK 02 - 0,20 joule



The fitting is equipped with 2 cable input.

## Light Flux, Placement





Code: 237 SPD: (Surge Protection Device) 275Vac Maximum discharge current 10KA (8/20µs) Maximum operating current 5A Suitable for series connection - IP66