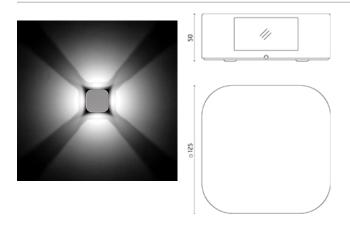

## Marco Power LED / Omnidirectional - Wide Beam 75°

#### Wall

Protection against impact. IK 02 - 0,20 joule

The fitting is equipped with 2 cable input.