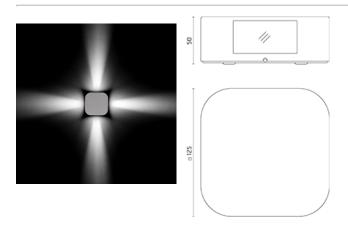

### Marco Power LED / Omnidirectional -Narrow Beam 10°

### **Product Code Details**

1079245

Light Source

WARM WHITE 3000K POWER LEDs 4,4W/100÷240V Total power 7W LED Im 4x120 ÷ OUTPUT Im 4x96 CRI>80

Integral electronic power supply