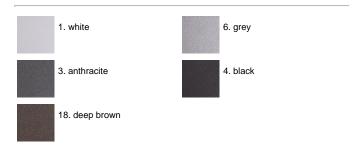

nce of the paint. Ares effects alkaline and acid washing to clean the surfaces completely, then rinses with demineralised water to remove any residue particles, subsequently a chemical conversion treatment is done to protect against rusting. Protection rating: IP65. In compliance with EN 60598-1 standards. Class of insulation: II. Installation: wiring through two rubber cable glands (5mm<0-9mm cables). Outdoor use requires suitable flexible cables assuring the watertightness of the cable gland.

### Marco Power LED / Omnidirectional -Narrow Beam 10°



### **Product Code Details**

1079245

Light Source



WARM WHITE 3000K POWER LEDs 4,4W/100÷240V Total power 7W LED Im 4x120 ÷ OUTPUT Im 4x96 CRI>80

Integral electronic power supply



## IP65 ♥ □ C€

### Available Colors for this Version



### Warnings

#### Wall



Wall fitting



The fitting is equipped with 2 cable input.

Protection against impact. IK 02 - 0,20 joule

### Light Flux, Placement







Code: 237 SPD: (Surge Protection Device) 275Vac Maximum discharge current 10KA (8/20µs) Maximum operating current 5A Suitable for series connection - IP66