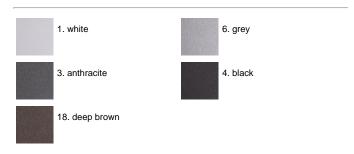

of the paint. Ares effects alkaline and acid washing to clean the surfaces completely, then rinses with demineralised water to remove any residue particles, subsequently a chemical conversion treatment is done to protect against rusting. Protection rating: IP65. In compliance with EN 60598-1 standards. Class of insulation: II. Installation: wiring through two rubber cable glands (5mm<0-5mm cables). Outdoor use requires suitable flexible cables assuring the watertightness of the cable gland.

## Marco Power LED / Omnidirectional - Wide Beam 75°



### **Product Code Details**

10723252

Light Source



NATURAL WHITE 4000K POWER LEDs 4,4W/100÷240V Total power 7W LED Im 4x130 ÷ OUTPUT Im 4x105 CRI>80

Integral electronic power supply



### IP65 ♥ □ C€

### Available Colors for this Version



### Warnings

#### Wall



Protection against impact. IK 02 - 0,20 joule



The fitting is equipped with 2 cable input.

### Light Flux, Placement





Code: 237 SPD: (Surge Protection Device) 275Vac Maximum discharge current 10KA (8/20µs) Maximum operating current 5A Suitable for series connection - IP66