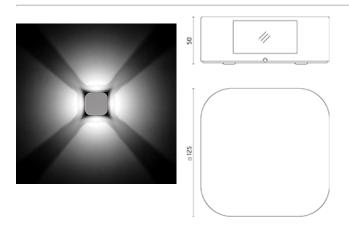

## Marco Power LED / Omnidirectional - Wide Beam 75°

### **Product Code Details**

10723252

Light Source

NATURAL WHITE 4000K POWER LEDs 4,4W/100÷240V Total power 7W LED Im 4x130 ÷ OUTPUT Im 4x105 CRI>80

Integral electronic power supply

#### Wall

Protection against impact. IK 02 - 0,20 joule

The fitting is equipped with 2 cable input.