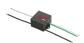

## Light Flux, Placement

Code: 237 SPD: (Surge Protection Device) 275Vac Maximum discharge current 10KA (8/20µs) Maximum operating current 5A Suitable for series connection - IP66