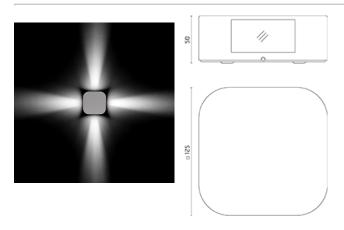

## Marco Power LED / Omnidirectional -Narrow Beam 10°

## **Product Code Details**

10723245

Light Source

NATURAL WHITE 4000K POWER LEDs 4,4W/100÷240V Total power 7W LED Im 4x130 ÷ OUTPUT Im 4x104 CRI>80

Integral electronic power supply

#### Wall

Wall fitting

The fitting is equipped with 2 cable input.

Protection against impact. IK 02 - 0,20 joule