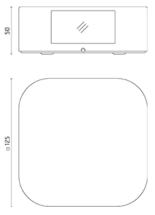

### Marco

Luminaire for installation on wall - surface mounted. Configuration: die-cast aluminium structure, EN AB-47100 alloy (low copper content) and AISI 304 stainless steel fixing plate. Glass diffuser: transparent with silkscreen border, fixed to the aluminium structure through a robotic gluing system. Double layer coating for high resistance to corrosion: the aluminium components are painted with a double coat using powders that are compliant with QUALICOAT standards: a first layer of epoxy powder (with excellent chemical and mechanical resistance) and a second finishing layer of oplyester powder (resistant to UV rays and atmospheric agents). The entire painting process of the aluminium fitting starts from components that have been sandblasted in advance to make the surface more porous and increase the adherence of the paint. Ares effects alkaline and acid washing to clean the surfaces completely, then rinses with demineralised water to remove any residue particles, subsequently a chemical conversion treatment is done to protect against rusting. Protection rating: IP65. In compliance with EN 60598-1 standards. Class of insulation: II. Installation: wiring through two rubber cable glands (Smm<&d>standards. Class of insulation: II.