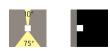

Marco Power LED / Bidirectional -Combined: Narrow Beam 10° + Wide Beam 75°

Product Code Details

Light Source

NATURAL WHITE 4000K POWER LEDs 2x(1W)/100÷240V POWER LEDs 2,2W/100÷240V Total power 4W LED Im 2x130 ÷ OUTPUT Im 104x105 CRI>80 Integral electronic power supply