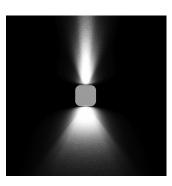

Marco Power LED / Bidirectional -Combined: Narrow Beam 10° + Wide Beam 75°

Product Code Details

Light Source

NATURAL WHITE 4000K POWER LEDs 2x(1W)/100÷240V POWER LEDs 2,2W/100÷240V Total power 4W LED Im 2x130 ÷ OUTPUT Im 104x105 CRI>80 Integral electronic power supply

#### Light Flux, Placement

The fitting is equipped with 2 cable input.

Code: 237 SPD: (Surge Protection Device) 275Vac Maximum discharge current 10KA (8/20µs) Maximum operating current 5A Suitable for series connection - IP66