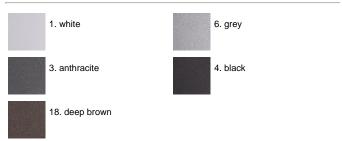

nses with demineralised water to remove any residue particles, subsequently a chemical conversion treatment is done to protect against rusting. Protection rating: IP65. In compliance with EN 60598-1 standards. Class of insulation: II. Installation: wiring through two rubber cable glands (Smm<&d>standards. Class of insulation: II.

Marco Power LED / Bidirectional -Combined: Narrow Beam 10° + Wide Beam 75°





Product Code Details



Light Source



NATURAL WHITE 4000K POWER LEDs 2x(1W)/100÷240V POWER LEDs 2,2W/100÷240V Total power 4W LED Im 2x130 ÷ OUTPUT Im 104x105 CRI>80 Integral electronic power supply





ARES s.r.l - Socio Unico v.le dell'Artigianato n.24 - 20881 Bernareggio - MB (Italy) www.aresill.net - flos.outdoor@flos.com

## IP65 ♥ □ C€

#### Available Colors for this Version



#### Warnings



Protection against impact. IK 02 - 0,20 joule

Wall fitting

#### Light Flux, Placement





The fitting is equipped with 2 cable input.



Code: 237 SPD: (Surge Protection Device) 275Vac Maximum discharge current 10KA (8/20µs) Maximum operating current 5A Suitable for series connection - IP66