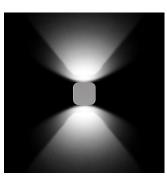

## Marco Power LED / Bidirectional - Wide Beam 75°

Product Code Details

Light Source

NATURAL WHITE 4000K POWER LEDs 2,2W/100÷240V Total power 4W LED Im 2x130 ÷ OUTPUT Im 2x105 CRI>80 Integral electronic power supply

### Light Flux, Placement

Wall fitting

Code: 237 SPD: (Surge Protection Device) 275Vac Maximum discharge current 10KA (8/20µs) Maximum operating current 5A Suitable for series connection - IP66