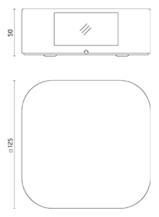

## Marco

Luminaire for installation on wall - surface mounted. Configuration: die-cast aluminium structure, EN AB-47100 alloy (low copper content) and AISI 304 stainless steel fixing plate. Glass diffuser: transparent with silkscreen border, fixed to the aluminium structure through a robotic gluing system. Double layer coating for high resistance to corrosion: the aluminium components are painted with a double coat using powders that are compliant with QUALICOAT standards: a first layer of epoxy powder (with excellent chemical and mechanical resistance) and a second finishing layer of polyester powder (resistant to UV rays and atmospheric agents). The entire painting process of the aluminium fitting starts from components that have been sandblasted in advance to make the surface more porous and increase the adherence of the paint. Ares effects alkaline and acid washing to clean the surfaces completely, then rinses with demineralised water to remove any residue particles, subsequently a chemical conversion treatment is done to protect against rusting. Protection rating: IP65. In compliance with EN 60598-1 standards. Class of insulation: II. Installation: wiring through two rubber cable glands (Smm<&d>standards. Class of insulation: II.