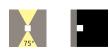

## Marco Power LED / Bidirectional - Wide Beam 75°

Product Code Details

Light Source

NATURAL WHITE 4000K POWER LEDs 2,2W/100÷240V Total power 4W LED Im 2x130 ÷ OUTPUT Im 2x105 CRI>80 Integral electronic power supply