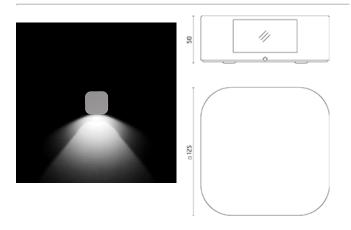

### Marco Power LED / Unidirectional - Wide Beam 75°

## 10723050

Light Source

NATURAL WHITE 4000K POWER LED 1,1W/100÷240V Total power 3W LED Im 130 ÷ OUTPUT Im 105 CRI>80

Integral electronic power supply

#### Wall

Wall fitting

The fitting is equipped with 2 cable input.

Protection against impact. IK 02 - 0,20 joule