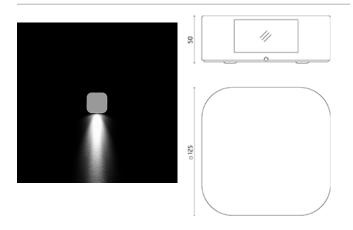

## Marco Power LED / Unidirectional - Narrow Beam 10°

#### Wall

The fitting is equipped with 2 cable input.

Protection against impact. IK 02 - 0,20 joule