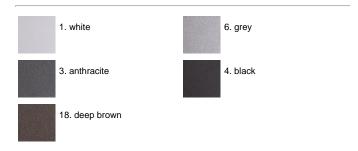

ce of the paint. Ares effects alkaline and acid washing to clean the surfaces completely, then rinses with demineralised water to remove any residue particles, subsequently a chemical conversion treatment is done to protect against rusting. Protection rating: IP65. In compliance with EN 60598-1 standards. Class of insulation: II. Installation: wiring through two rubber cable glands (5mm<0-5mm cables). Outdoor use requires suitable flexible cables assuring the watertightness of the cable gland.

## Marco Power LED / Unidirectional - Narrow Beam 10°



#### **Product Code Details**

10723043

Light Source



NATURAL WHITE 4000K POWER LED 1,1W/100÷240V Total power 3W LED Im 130 ÷ OUTPUT Im 104 CRI>80

Integral electronic power supply



### IP65 ♥ □ C€

### Available Colors for this Version



### Warnings

#### Wall





The fitting is equipped with 2 cable input.



Protection against impact. IK 02 - 0,20 joule

### Light Flux, Placement







Code: 237 SPD: (Surge Protection Device) 275Vac Maximum discharge current 10KA (8/20µs) Maximum operating current 5A Suitable for series connection - IP66