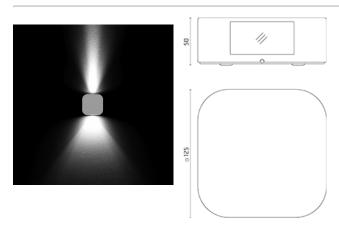

#### Marco Power LED / Bidirectional -Combined: Narrow Beam 10° + Wide Beam 75°

#### Wall

Wall fitting

The fitting is equipped with 2 cable input.

Protection against impact. IK 02 - 0,20 joule

#### Light Flux, Placement