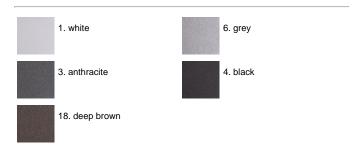

adherence of the paint. Ares effects alkaline and acid washing to clean the surfaces completely, then rinses with demineralised water to remove any residue particles, subsequently a chemical conversion treatment is done to protect against rusting. Protection rating: IP65. In compliance with EN 60598-1 standards. Class of insulation: II. Installation: wiring through two rubber cable glands (5mm<0-5mm cables). Outdoor use requires suitable flexible cables assuring the watertightness of the cable gland.

## Marco Power LED / Bidirectional - Wide Beam 75°



### Product Code Details

10711951

Light Source



WARM WHITE 3000K POWER LEDs 2,2W/100÷240V Total power 4W LED Im 2x120 ÷ OUTPUT Im 2x97 CRI>80

Integral electronic power supply



### IP65 ♥ □ C€

### Available Colors for this Version



### Warnings

#### Wall



Wall fitting



The fitting is equipped with 2 cable input.



Protection against impact. IK 02 - 0,20 joule

### Light Flux, Placement







Code: 237 SPD: (Surge Protection Device) 275Vac Maximum discharge current 10KA (8/20µs) Maximum operating current 5A Suitable for series connection - IP66