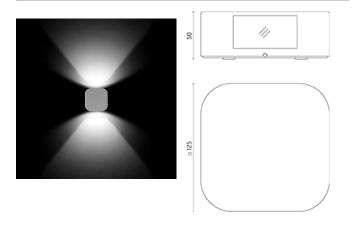

### Marco

Luminaire for installation on wall - surface mounted. Configuration: die-cast aluminium structure, EN AB-47100 alloy (low copper content) and AISI 304 stainless steel fixing plate. Glass diffuser: transparent with silkscreen border, fixed to the aluminium structure through a robotic gluing system. Double layer coating for high resistance to corrosion: the aluminium components are painted with a double coat using powders that are compliant with QUALICOAT standards: a first layer of epoxy powder (with excellent chemical and mechanical resistance) and a second finishing layer of polyester powder (resistant to UV rays and atmospheric agents). The entire painting process of the aluminium fitting starts from components that have been sandblasted in advance to make the surface more porous and increase the adherence of the paint. Ares effects alkaline and acid washing to clean the surfaces completely, then rinses with demineralised water to remove any residue particles, subsequently a chemical conversion treatment is done to protect against rusting. Protection rating: IP65. In compliance with EN 60598-1 standards. Class of insulation: II. Installation: wiring through two rubber cable glands (5mm<0-5mm cables). Outdoor use requires suitable flexible cables assuring the watertightness of the cable gland.

## Marco Power LED / Bidirectional - Wide Beam 75°

### Product Code Details

10711951

Light Source

WARM WHITE 3000K POWER LEDs 2,2W/100÷240V Total power 4W LED Im 2x120 ÷ OUTPUT Im 2x97 CRI>80

Integral electronic power supply

#### Wall

Wall fitting

The fitting is equipped with 2 cable input.

Protection against impact. IK 02 - 0,20 joule