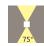

subsequently a chemical conversion treatment is done to protect against rusting. Protection rating: IP65. In compliance with EN 60598-1 standards. Class of insulation: II. Installation: wiring through two rubber cable glands (5mm<0-5mm cables). Outdoor use requires suitable flexible cables assuring the watertightness of the cable gland.

## Marco Power LED / Bidirectional - Wide Beam 75°



### Product Code Details

10711951

Light Source



WARM WHITE 3000K POWER LEDs 2,2W/100÷240V Total power 4W LED Im 2x120 ÷ OUTPUT Im 2x97 CRI>80

Integral electronic power supply



### IP65 ♥ □ C€

### Available Colors for this Version



### Warnings

#### Wall



Wall fitting



The fitting is equipped with 2 cable input.



Protection against impact. IK 02 - 0,20 joule

### Light Flux, Placement







Code: 237 SPD: (Surge Protection Device) 275Vac Maximum discharge current 10KA (8/20µs) Maximum operating current 5A Suitable for series connection - IP66