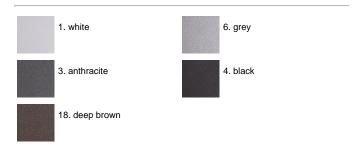

ence of the paint. Ares effects alkaline and acid washing to clean the surfaces completely, then rinses with demineralised water to remove any residue particles, subsequently a chemical conversion treatment is done to protect against rusting. Protection rating: IP65. In compliance with EN 60598-1 standards. Class of insulation: II. Installation: wiring through two rubber cable glands (5mm<0-5mm cables). Outdoor use requires suitable flexible cables assuring the watertightness of the cable gland.

## Marco Power LED / Unidirectional - Wide Beam 75°



#### **Product Code Details**

### 10711650

Light Source



WARM WHITE 3000K POWER LED 1,1W/100÷240V Total power 3W LED Im 120 ÷ OUTPUT Im 97 CRI>80

Integral electronic power supply



### IP65 ♥ □ C€

### Available Colors for this Version



### Warnings

#### Wall



Protection against impact. IK 02 - 0,20 joule



### Light Flux, Placement





Code: 237 SPD: (Surge Protection Device) 275Vac Maximum discharge current 10KA (8/20µs) Maximum operating current 5A Suitable for series connection - IP66