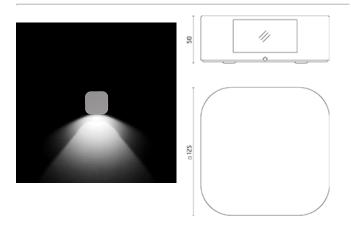

### Marco

Luminaire for installation on wall - surface mounted. Configuration: die-cast aluminium structure, EN AB-47100 alloy (low copper content) and AISI 304 stainless steel fixing plate. Glass diffuser: transparent with silkscreen border, fixed to the aluminium structure through a robotic gluing system. Double layer coating for high resistance to corrosion: the aluminium components are painted with a double coat using powders that are compliant with QUALICOAT standards: a first layer of epoxy powder (with excellent chemical and mechanical resistance) and a second finishing layer of polyester powder (resistant to UV rays and atmospheric agents). The entire painting process of the aluminium fitting starts from components that have been sandblasted in advance to make the surface more porous and increase the adherence of the paint. Ares effects alkaline and acid washing to clean the surfaces completely, then rinses with demineralised water to remove any residue particles, subsequently a chemical conversion treatment is done to protect against rusting. Protection rating: IP65. In compliance with EN 60598-1 standards. Class of insulation: II. Installation: wiring through two rubber cable glands (5mm<0-5mm cables). Outdoor use requires suitable flexible cables assuring the watertightness of the cable gland.

#### Wall

Protection against impact. IK 02 - 0,20 joule