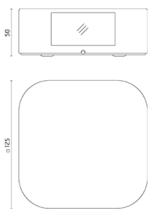

## Marco

Luminaire for installation on wall - surface mounted. Configuration: die-cast aluminium structure, EN AB-47100 alloy (low copper content) and AISI 304 stainless steel fixing plate. Glass diffuser: transparent with silkscreen border, fixed to the aluminium structure through a robotic gluing system. Double layer coating for high resistance to corrosion: the aluminium components are painted with a double coat using powders that are compliant with QUALICOAT standards: a first layer of epoxy powder (with excellent chemical and mechanical resistance) and a second finishing layer of polyester powder (resistant to UV rays and atmospheric agents). The entire painting process of the aluminium fitting starts from components that have been sandblasted in advance to make the surface more porous and increase the adherence of the paint. Ares effects alkaline and acid washing to clean the surfaces completely, then rinses with demineralised water to remove any residue particles, subsequently a chemical conversion treatment is done to protect against rusting. Protection rating: IP65. In compliance with EN 60598-1 standards. Class of insulation: II. Installation: wiring through two rubber cable glands (Smm<&d>standards. Class of insulation: II.