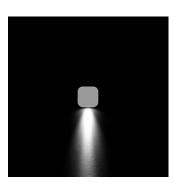

#### Marco Power LED / Unidirectional - Narrow Beam 10°

Product Code Details

Light Source

WARM WHITE 3000K POWER LED 1,1W/100÷240V Total power 3W LED Im 120 ÷ OUTPUT Im 96 CRI>80 Integral electronic power supply

## Light Flux, Placement

Wall fitting

Code: 237 SPD: (Surge Protection Device) 275Vac Maximum discharge current 10KA (8/20µs) Maximum operating current 5A Suitable for series connection - IP66