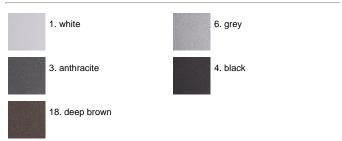

and acid washing to clean the surfaces completely, then rinses with demineralised water to remove any residue particles, subsequently a chemical conversion treatment is done to protect against rusting. Protection rating: IP65. In compliance with EN 60598-1 standards. Class of insulation: II. Installation: wiring through two rubber cable glands (Smm<&d>standards. Class of insulation: II.

#### Marco Power LED / Unidirectional - Narrow Beam 10°





Product Code Details



Light Source



WARM WHITE 3000K POWER LED 1,1W/100÷240V Total power 3W LED Im 120 ÷ OUTPUT Im 96 CRI>80 Integral electronic power supply





ARES s.r.l - Socio Unico v.le dell'Artigianato n.24 - 20881 Bernareggio - MB (Italy) www.aresill.net - flos.outdoor@flos.com

## IP65 ♥ □ C€

## Available Colors for this Version



### Warnings





The fitting is equipped with 2 cable input.



Protection against impact. IK 02 - 0,20 joule

## Light Flux, Placement

Wall fitting





Code: 237 SPD: (Surge Protection Device) 275Vac Maximum discharge current 10KA (8/20µs) Maximum operating current 5A Suitable for series connection - IP66