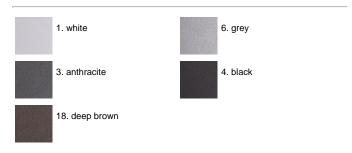

e of the paint. Ares effects alkaline and acid washing to clean the surfaces completely, then rinses with demineralised water to remove any residue particles, subsequently a chemical conversion treatment is done to protect against rusting. Protection rating: IP65 In compliance with EN 60598-1 standards Class of insulation: I Installation: wiring through two cable holders (8mm<0-13mm cables). Outdoor use requires suitable flexible cables assuring the watertightness of the cable holder. For watertightness to be assured the use of a multicore cable is mandatory, the use of single unipolar cables is not allowed.

### Leo80 / Unidirectional - Medium Beam 40°



### **Product Code Details**

## 1232750

Light Source



QT 14 40W 230V G9



### IP65 ♥ ⊕ C€

### Available Colors for this Version



### Warnings

#### Wall



Wall fitting



The fitting is equipped with 2 cable input.



Protection against impact. IK 05 - 0,70 joule

### Light Flux, Placement





This product has no accessories