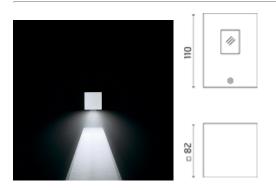

### Leo

Luminaire for installation on wall and on post - surface mounted. Configuration: die-cast aluminium structure, EN AB-47100 alloy (low copper content). Diffuser: lens or transparent or sandblasted glass fixed to the structure through a robotic gluing system. Double layer coating for high resistance to corrosion: the aluminium components are painted with a double coat using powders that are compliant with QUALICOAT standards: a first layer of epoxy powder (with excellent chemical and mechanical resistance) and a second finishing layer of polyester powder (resistant to UV rays and atmospheric agents). The entire painting process of the aluminium fitting starts from components that have been sandblasted in advance to make the surface more porous and increase the adherence of the paint. Ares effects alkaline and acid washing to clean the surfaces completely, then rinses with demineralised water to remove any residue particles, subsequently a chemical conversion treatment is done to protect against rusting. Protection rating: IP65 In compliance with EN 60598-1 standards Class of insulation: I Installation: wiring through two cable holders (8mm<0-13mm cables). Outdoor use requires suitable flexible cables assuring the watertightness of the cable holder. For watertightness to be assured the use of a multicore cable is mandatory, the use of single unipolar cables is not allowed.

### Leo80 / Unidirectional - Medium Beam 40°

#### Wall

Wall fitting

The fitting is equipped with 2 cable input.

Protection against impact. IK 05 - 0,70 joule