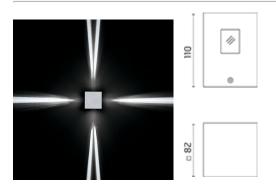

## Leo80 / Omnidirectional - Narrow Beam 10° - Convex Lens

#### Wall

Wall fitting

The fitting is equipped with 2 cable input.

Protection against impact. IK 05 - 0,70 joule