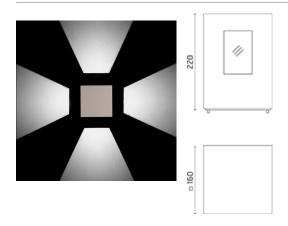

### Leo160 Power LED / Omnidirectional - Wide Beam 65°

#### Wall

Wall fitting

The fitting is equipped with 2 cable input.

#### Light Flux, Placement