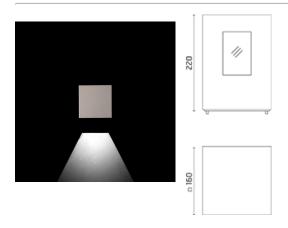

## Leo 160 Power LED / Unidirectional - Wide Beam 65°

### Product Code Details

12324152

Light Source

WARM WHITE 3000K POWER LED 6,2W/110 $\div$ 240V Total power 9,8 W LED Im 617  $\div$  OUTPUT Im 276 CRI>80

Integral electronic power supply

#### Wall

Wall fitting

The fitting is equipped with 2 cable input.

Protection against impact. IK 05 - 0,70 joule