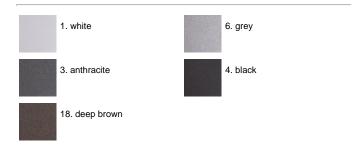

to remove any residue particles, subsequently a chemical conversion treatment is done to protect against rusting. Protection rating: IP65 In compliance with EN 60598-1 standards Class of insulation: I Installation: wiring through two cable holders (8mm<0-13mm cables). Outdoor use requires suitable flexible cables assuring the watertightness of the cable holder. For watertightness to be assured the use of a multicore cable is mandatory, the use of single unipolar cables is not allowed.

## Leo 160 Power LED / Unidirectional - Wide Beam 65°



### Product Code Details

12324152

Light Source



WARM WHITE 3000K POWER LED 6,2W/110 $\div$ 240V Total power 9,8 W LED Im 617  $\div$  OUTPUT Im 276 CRI>80

Integral electronic power supply



### IP65 ♥ ⊕ C€

### Available Colors for this Version



### Warnings

#### Wall



Wall fitting



The fitting is equipped with 2 cable input.



Protection against impact. IK 05 - 0,70 joule

### Light Flux, Placement







Code: 237 SPD: (Surge Protection Device) 275Vac Maximum discharge current 10KA (8/20µs) Maximum operating current 5A Suitable for series connection - IP66