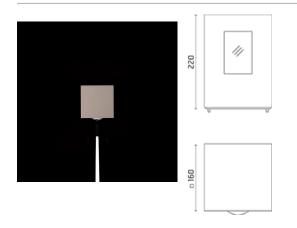

### Leo

Luminaire for installation on wall and on post - surface mounted. Configuration: die-cast aluminium structure, EN AB-47100 alloy (low copper content). Diffuser: lens or transparent or sandblasted glass fixed to the structure through a robotic gluing system. Double layer coating for high resistance to corrosion: the aluminium components are painted with a double coat using powders that are compliant with QUALICOAT standards: a first layer of popxy powder (with excellent chemical and mechanical resistance) and a second finishing layer of polyester powder (resistant to UV rays and atmospheric agents). The entire painting process of the aluminium fitting starts from components that have been sandblasted in advance to make the surface more porous and increase the adherence of the paint. Ares effects alkaline and acid washing to clean the surfaces completely, then rinses with demineralised water to remove any residue particles, subsequently a chemical conversion treatment is done to protect against rusting. Protection rating: IP65 In compliance with EN 60598-1 standards Class of insulation: I Installation: wiring through two cable holders (8mm<0-13mm cables). Outdoor use requires suitable flexible cables assuring the watertightness of the cable holder. For watertightness to be assured the use of a multicore cable is mandatory, the use of single unipolar cables is not allowed.

### Leo 160 Power LED / Unidirectional - Narrow Beam 2° - Convex Lens

#### Wall

Wall fitting

The fitting is equipped with 2 cable input.

Protection against impact. IK 05 - 0,70 joule