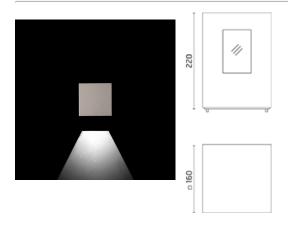

## Leo 160 Power LED / Unidirectional - Wide Beam 65°

#### Wall

Wall fitting

The fitting is equipped with 2 cable input.

Protection against impact. IK 05 - 0,70 joule