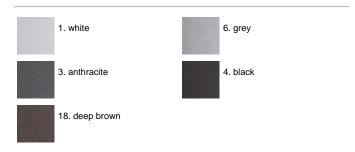

ove any residue particles, subsequently a chemical conversion treatment is done to protect against rusting. Protection rating: IP65 In compliance with EN 60598-1 standards Class of insulation: I Installation: wiring through two cable holders (8mm<0-13mm cables). Outdoor use requires suitable flexible cables assuring the watertightness of the cable holder. For watertightness to be assured the use of a multicore cable is mandatory, the use of single unipolar cables is not allowed.

## Leo 160 Power LED / Unidirectional - Wide Beam 65°



### **Product Code Details**

12324052

Light Source



NATURAL WHITE 4000K POWER LED 6,2W/110 $\div$ 240V Total power 9,8W LED Im 663  $\div$  OUTPUT Im 297 CRI>80

Integral electronic power supply



### IP65 ♥ ⊕ C€

### Available Colors for this Version



### Warnings

#### Wall



Wall fitting



The fitting is equipped with 2 cable input.

Protection against impact. IK 05 - 0,70 joule

### Light Flux, Placement







Code: 237 SPD: (Surge Protection Device) 275Vac Maximum discharge current 10KA (8/20µs) Maximum operating current 5A Suitable for series connection - IP66