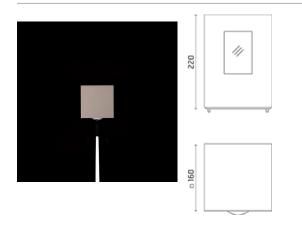

### Leo

Luminaire for installation on wall and on post - surface mounted. Configuration: die-cast aluminium structure, EN AB-47100 alloy (low copper content). Diffuser: lens or transparent or sandblasted glass fixed to the structure through a robotic gluing system. Double layer coating for high resistance to corrosion: the aluminium components are painted with a double coat using powders that are compliant with QUALICOAT standards: a first layer of popxy powder (with excellent chemical and mechanical resistance) and a second finishing layer of polyester powder (resistant to UV rays and atmospheric agents). The entire painting process of the aluminium fitting starts from components that have been sandblasted in advance to make the surface more porous and increase the adherence of the paint. Ares effects alkaline and acid washing to clean the surfaces completely, then rinses with demineralised water to remove any residue particles, subsequently a chemical conversion treatment is done to protect against rusting. Protection rating: IP65 In compliance with EN 60598-1 standards Class of insulation: I Installation: wiring through two cable holders (8mm<0-13mm cables). Outdoor use requires suitable flexible cables assuring the watertightness of the cable holder. For watertightness to be assured the use of a multicore cable is mandatory, the use of single unipolar cables is not allowed.

### Leo 160 Power LED / Unidirectional - Narrow Beam 2° - Convex Lens

### **Product Code Details**

12324044

Light Source

NATURAL WHITE 4000K POWER LED 6,2W/110 $\div$ 240V Total power 9,8W LED Im 663  $\div$  OUTPUT Im 129 CRI>80

Integral electronic power supply