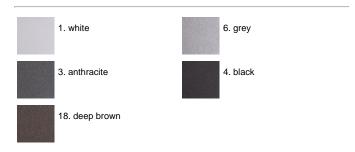

to make the surface more porous and increase the adherence of the paint. Ares effects alkaline and acid washing to clean the surfaces completely, then rinses with demineralised water to remove any residue particles, subsequently a chemical conversion treatment is done to protect against rusting. Protection rating: IP65 In compliance with EN 60598-1 standards Class of insulation: I Installation: wiring through two cable holders (8mm<0-13mm cables). Outdoor use requires suitable flexible cables assuring the watertightness of the cable holder. For watertightness to be assured the use of a multicore cable is mandatory, the use of single unipolar cables is not allowed.

## Leo 120 on post Power LED / Unidirectional - Transparent Glass



### IP65 ♥ ⊕ CE

#### Available Colors for this Version



#### Warnings

#### **Bollard**



The fitting is equipped with 2 cable input.



Protection against impact. IK 05 - 0,70 joule

#### Light Flux, Placement





#### **Product Code Details**

## 123235117

Light Source



WARM WHITE 3000K POWER LED 4,4W/220÷240V Total power 6W LED Im 475 ÷ OUTPUT Im 172 CRI>80

Integral electronic power supply





Code: 237 SPD: (Surge Protection Device) 275Vac Maximum discharge current 10KA (8/20µs) Maximum operating current 5A Suitable for series connection - IP66