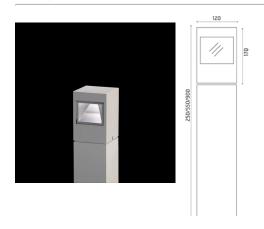

## Leo 120 on post Power LED / Unidirectional - Transparent Glass

#### **Bollard**

The fitting is equipped with 2 cable input.

Protection against impact. IK 05 - 0,70 joule

#### Light Flux, Placement