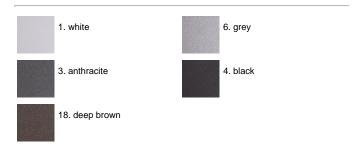

to make the surface more porous and increase the adherence of the paint. Ares effects alkaline and acid washing to clean the surfaces completely, then rinses with demineralised water to remove any residue particles, subsequently a chemical conversion treatment is done to protect against rusting. Protection rating: IP65 in compliance with EN 60598-1 standards Class of insulation: I Installation: wiring through two cable holders (8mm<0-13mm cables). Outdoor use requires suitable flexible cables assuring the watertightness of the cable holder. For watertightness to be assured the use of a multicore cable is mandatory, the use of single unipolar cables is not allowed.

## Leo 120 on post Power LED / Unidirectional - Transparent Glass



### IP65 ♥ ⊕ C€

#### Available Colors for this Version



#### Warnings

#### **Bollard**



The fitting is equipped with 2 cable input.



Protection against impact. IK 05 - 0,70 joule

#### Light Flux, Placement





#### **Product Code Details**

### 123234117

Light Source



NATURAL WHITE 4000K POWER LED 4,4W/220÷240V Total power 6W LED Im 510 ÷ OUTPUT Im 185 CRI>80

Integral electronic power supply





Code: 237 SPD: (Surge Protection Device) 275Vac Maximum discharge current 10KA (8/20µs) Maximum operating current 5A Suitable for series connection - IP66