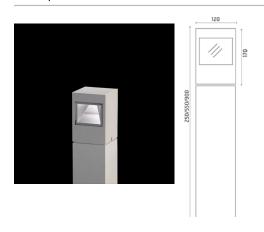

#### Leo

Luminaire for installation on wall and on post - surface mounted. Configuration: die-cast aluminium structure, EN AB-47100 alloy (low copper content). Diffuser: lens or transparent or sandblasted glass fixed to the structure through a robotic gluing system. Double layer coating for high resistance to corrosion: the aluminium components are painted with a double coat using powders that are compliant with QUALICOAT standards: a first layer of popxy powder (with excellent chemical and mechanical resistance) and a second finishing layer of polyester powder (resistant to UV rays and atmospheric agents). The entire painting process of the aluminium fitting starts from components that have been sandblasted in advance to make the surface more porous and increase the adherence of the paint. Ares effects alkaline and acid washing to clean the surfaces completely, then rinses with demineralised water to remove any residue particles, subsequently a chemical conversion treatment is done to protect against rusting. Protection rating: IP65 in compliance with EN 60598-1 standards Class of insulation: I Installation: wiring through two cable holders (8mm<0-13mm cables). Outdoor use requires suitable flexible cables assuring the watertightness of the cable holder. For watertightness to be assured the use of a multicore cable is mandatory, the use of single unipolar cables is not allowed.

## Leo 120 on post Power LED / Unidirectional - Transparent Glass

#### **Bollard**

The fitting is equipped with 2 cable input.

Protection against impact. IK 05 - 0,70 joule

### 123234117

Light Source

NATURAL WHITE 4000K POWER LED 4,4W/220÷240V Total power 6W LED Im 510 ÷ OUTPUT Im 185 CRI>80

Integral electronic power supply

Code: 237 SPD: (Surge Protection Device) 275Vac Maximum discharge current 10KA (8/20µs) Maximum operating current 5A Suitable for series connection - IP66