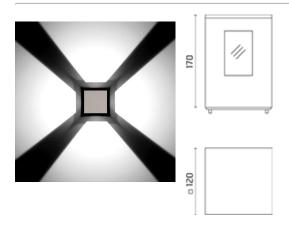

## Leo120 Power LED / Omnidirectional - Wide Beam 65°

### **Product Code Details**

12317054

Light Source

NATURAL WHITE 4000K POWER LEDs 17,6W/120÷240V Total power 18,6W LED Im 4x510 ÷ OUTPUT Im 4x241 CRI>80

Integral electronic power supply

#### Wall

Wall fitting

The fitting is equipped with 2 cable input.

Protection against impact. IK 05 - 0,70 joule