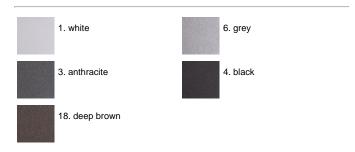

to remove any residue particles, subsequently a chemical conversion treatment is done to protect against rusting. Protection rating: IP65 In compliance with EN 60598-1 standards Class of insulation: I Installation: wiring through two cable holders (8mm<0-13mm cables). Outdoor use requires suitable flexible cables assuring the watertightness of the cable holder. For watertightness to be assured the use of a multicore cable is mandatory, the use of single unipolar cables is not allowed.

## Leo120 Power LED / Omnidirectional - Wide Beam 65°



### **Product Code Details**

12317054

Light Source



NATURAL WHITE 4000K POWER LEDs 17,6W/120÷240V Total power 18,6W LED Im 4x510 ÷ OUTPUT Im 4x241 CRI>80

Integral electronic power supply



### IP65 ♥ ⊕ C€

### Available Colors for this Version



### Warnings

#### Wall



Wall fitting



The fitting is equipped with 2 cable input.



Protection against impact. IK 05 - 0,70 joule

### Light Flux, Placement







Code: 237 SPD: (Surge Protection Device) 275Vac Maximum discharge current 10KA (8/20µs) Maximum operating current 5A Suitable for series connection - IP66