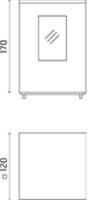

### Leo

Luminaire for installation on wall and on post - surface mounted. Configuration: die-cast aluminium structure, EN AB-47100 alloy (low copper content). Diffuser: lens or transparent or sandblasted glass fixed to the structure through a robotic gluing system. Double layer coating for high resistance to corrosion: the aluminium components are painted with a double coat using powders that are compliant with QUALICOAT standards: a first layer of epoxy powder (with excellent chemical and mechanical resistance) and a second finishing layer of polyester powder (resistant to UV rays and atmospheric agents). The entire painting process of the aluminium fitting starts from components that have been sandblasted in advance to make the surface more porous and increase the adherence of the paint. Ares effects alkaline and acid washing to clean the surfaces completely, then rinses with demineralised water to remove any residue particles, subsequently a chemical conversion treatment is done to protect against rusting. Protection rating: IP65 In compliance with EN 60598-1 standards Class of insulation: I Installation: wiring through two cable holders (8mm<Ø<13mm cables). Outdoor use requires suitable flexible cables assuring the watertightness of the cable holder. For watertightness to be assured the use of a multicore cable is mandatory, the use of single unipolar cables is not allowed.