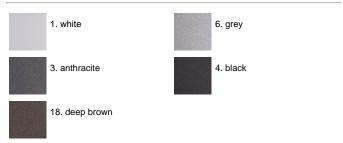

otection rating: IP65 In compliance with EN 60598-1 standards Class of insulation: I Installation: wiring through two cable holders (8mm<Ø<13mm cables). Outdoor use requires suitable flexible cables assuring the watertightness of the cable holder. For watertightness to be assured the use of a multicore cable is mandatory, the use of single unipolar cables is not allowed.

#### Leo120 Power LED / Omnidirectional - Wide Beam 65°





**Product Code Details** 



Light Source



WARM WHITE 3000K POWER LEDs 17,6W/220÷240V Total power 18,6W LED Im 4x475 ÷ OUTPUT Im 4x224 CRI>80 Integral electronic power supply





ARES s.r.l - Socio Unico v.le dell'Artigianato n.24 - 20881 Bernareggio - MB (Italy) www.aresill.net - flos.outdoor@flos.com

## IP65 𝖳 ⊕ C€

#### Available Colors for this Version



#### Warnings





Wall fitting

Protection against impact. IK 05 - 0,70 joule

#### Light Flux, Placement





The fitting is equipped with 2

cable input.





Code: 237 SPD: (Surge Protection Device) 275Vac Maximum discharge current 10KA (8/20µs) Maximum operating current 5A Suitable for series connection - IP66