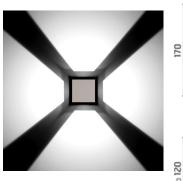

#### Leo120 Power LED / Omnidirectional - Wide Beam 65°

**Product Code Details** 

Light Source

WARM WHITE 3000K POWER LEDs 17,6W/220÷240V Total power 18,6W LED Im 4x475 ÷ OUTPUT Im 4x224 CRI>80 Integral electronic power supply

#### Light Flux, Placement

The fitting is equipped with 2

cable input.

Code: 237 SPD: (Surge Protection Device) 275Vac Maximum discharge current 10KA (8/20µs) Maximum operating current 5A Suitable for series connection - IP66