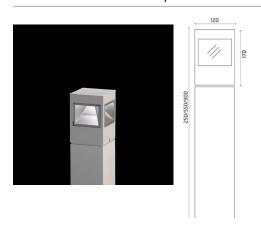

#### Leo 120 on post Power LED / Omnidirectional - Transparent Glass

#### **Bollard**

The fitting is equipped with 2 cable input.

Protection against impact. IK 05 - 0,70 joule

## 123168118

Light Source

WARM WHITE 3000K POWER LEDs 17,6W/220 $\div$ 240V Total power 18,6W LED Im 4x475  $\div$  OUTPUT Im 4x172 CRI>80

Integral electronic power supply

Code: 237 SPD: (Surge Protection Device) 275Vac Maximum discharge current 10KA (8/20µs) Maximum operating current 5A Suitable for series connection - IP66