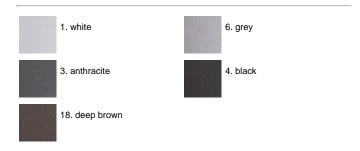

make the surface more porous and increase the adherence of the paint. Ares effects alkaline and acid washing to clean the surfaces completely, then rinses with demineralised water to remove any residue particles, subsequently a chemical conversion treatment is done to protect against rusting. Protection rating: IP65 in compliance with EN 60598-1 standards Class of insulation: I Installation: wiring through two cable holders (8mm<0-13mm cables). Outdoor use requires suitable flexible cables assuring the watertightness of the cable holder. For watertightness to be assured the use of a multicore cable is mandatory, the use of single unipolar cables is not allowed.

#### Leo 120 on post Power LED / Omnidirectional - Transparent Glass



### IP65 ♥ ⊕ C€

#### Available Colors for this Version



#### Warnings

#### **Bollard**



The fitting is equipped with 2 cable input.



Protection against impact. IK 05 - 0,70 joule

#### Light Flux, Placement





#### **Product Code Details**

## 123168118

Light Source



WARM WHITE 3000K POWER LEDs 17,6W/220 $\div$ 240V Total power 18,6W LED Im 4x475  $\div$  OUTPUT Im 4x172 CRI>80

Integral electronic power supply





Code: 237 SPD: (Surge Protection Device) 275Vac Maximum discharge current 10KA (8/20µs) Maximum operating current 5A Suitable for series connection - IP66