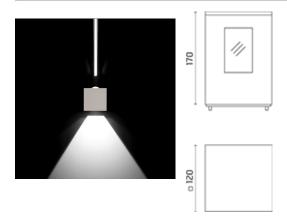

Leo120 Power LED / Bidirectional -Combined: Narrow Beam 3° (Convex Lens) + Wide Beam 65°

## Light Flux, Placement