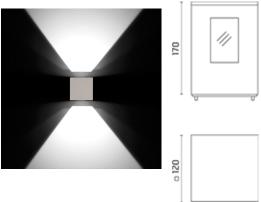

# Leo

Luminaire for installation on wall and on post - surface mounted. Configuration: die-cast aluminium structure, EN AB-47100 alloy (low copper content). Diffuser: lens or transparent or sandblasted glass fixed to the structure through a robotic gluing system. Double layer coating for high resistance to corrosion: the aluminium components are painted with a double coat using powders that are compliant with QUALICOAT standards: a first layer of popxy powder (with excellent chemical and mechanical resistance) and a second finishing layer of polyester powder (resistant to UV rays and atmospheric agents). The entire painting process of the aluminium fitting starts from components that have been sandblasted in advance to make the surface more porous and increase the adherence of the paint. Ares effects alkaline and acid washing to clean the surfaces completely, then rinses with demineralised water to remove any residue particles, subsequently a chemical conversion treatment is done to protect against rusting. Protection rating: IP65 in compliance with EN 60598-1 standards Class of insulation: I Installation: wiring through two cable holders (8mm<0-13mm cables). Outdoor use requires suitable flexible cables assuring the watertightness of the cable holder. For watertightness to be assured the use of a multicore cable is mandatory, the use of single unipolar cables is not allowed.

# Leo 120 Power LED / Bidirectional - Wide Beam 65°

12316753

**Product Code Details** 

Light Source

NATURAL WHITE 4000K POWER LEDs 8,8W/120÷240V Total power 10,4W LED Im 2x510 ÷ OUTPUT Im 2x241 CRI>80

Integral electronic power supply

#### Wall

Wall fitting

The fitting is equipped with 2 cable input.

Protection against impact. IK 05 - 0,70 joule