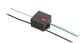

# Light Flux, Placement

Code: 237 SPD: (Surge Protection Device) 275Vac Maximum discharge current 10KA (8/20µs) Maximum operating current 5A Suitable for series connection - IP66