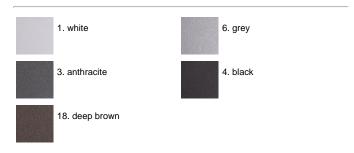

sed water to remove any residue particles, subsequently a chemical conversion treatment is done to protect against rusting. Protection rating: IP65 in compliance with EN 60598-1 standards Class of insulation: I Installation: wiring through two cable holders (8mm<0-13mm cables). Outdoor use requires suitable flexible cables assuring the watertightness of the cable holder. For watertightness to be assured the use of a multicore cable is mandatory, the use of single unipolar cables is not allowed.

# Leo 120 Power LED / Bidirectional - Wide Beam 65°



12316753

**Product Code Details** 

Light Source



NATURAL WHITE 4000K POWER LEDs 8,8W/120÷240V Total power 10,4W LED Im 2x510 ÷ OUTPUT Im 2x241 CRI>80

Integral electronic power supply



# IP65 ♥ ⊕ C€

## Available Colors for this Version



## Warnings

#### Wall



Wall fitting



The fitting is equipped with 2 cable input.

Protection against impact. IK 05 - 0,70 joule

# Light Flux, Placement







Code: 237 SPD: (Surge Protection Device) 275Vac Maximum discharge current 10KA (8/20µs) Maximum operating current 5A Suitable for series connection - IP66