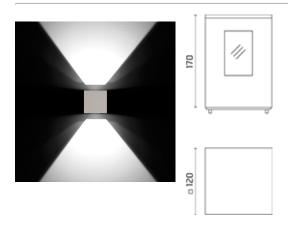

## Leo 120 Power LED / Bidirectional - Wide Beam 65°

### Product Code Details

12316653

Light Source

WARM WHITE 3000K POWER LEDs 8,8W/120 $\div$ 240V Total power 10,4W LED Im 2x475  $\div$  OUTPUT Im 2x224 CRI>80

Integral electronic power supply

#### Wall

Wall fitting

The fitting is equipped with 2 cable input.

Protection against impact. IK 05 - 0,70 joule