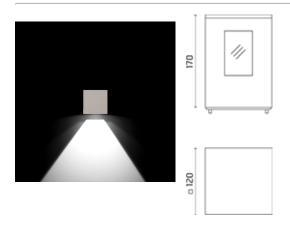

### Leo

Luminaire for installation on wall and on post - surface mounted. Configuration: die-cast aluminium structure, EN AB-47100 alloy (low copper content). Diffuser: lens or transparent or sandblasted glass fixed to the structure through a robotic gluing system. Double layer coating for high resistance to corrosion: the aluminium components are painted with a double coat using powders that are compliant with QUALICOAT standards: a first layer of popxy powder (with excellent chemical and mechanical resistance) and a second finishing layer of polyester powder (resistant to UV rays and atmospheric agents). The entire painting process of the aluminium fitting starts from components that have been sandblasted in advance to make the surface more porous and increase the adherence of the paint. Ares effects alkaline and acid washing to clean the surfaces completely, then rinses with demineralised water to remove any residue particles, subsequently a chemical conversion treatment is done to protect against rusting. Protection rating: IP65 In compliance with EN 60598-1 standards Class of insulation: I Installation: wiring through two cable holders (8mm<0-13mm cables). Outdoor use requires suitable flexible cables assuring the watertightness of the cable holder. For watertightness to be assured the use of a multicore cable is mandatory, the use of single unipolar cables is not allowed.

## Leo 120 Power LED / Unidirectional - Wide Beam 65°

#### Wall

Wall fitting

The fitting is equipped with 2 cable input.