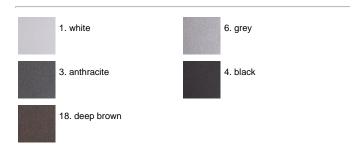

er to remove any residue particles, subsequently a chemical conversion treatment is done to protect against rusting. Protection rating: IP65 In compliance with EN 60598-1 standards Class of insulation: I Installation: wiring through two cable holders (8mm<0-13mm cables). Outdoor use requires suitable flexible cables assuring the watertightness of the cable holder. For watertightness to be assured the use of a multicore cable is mandatory, the use of single unipolar cables is not allowed.

## Leo 120 Power LED / Unidirectional - Wide Beam 65°



### Product Code Details

12316652

Light Source



WARM WHITE 3000K POWER LED 4,4W/120 $\div$ 240V Total power 6W LED Im 475  $\div$  OUTPUT Im 224 CRI>80

Integral electronic power supply



### IP65 ♥ ⊕ C€

### Available Colors for this Version



### Warnings

#### Wall



Wall fitting



The fitting is equipped with 2 cable input.



### Light Flux, Placement







Code: 237 SPD: (Surge Protection Device) 275Vac Maximum discharge current 10KA (8/20µs) Maximum operating current 5A Suitable for series connection - IP66