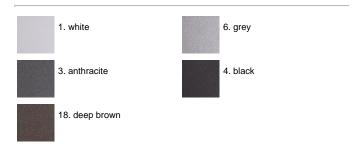

o remove any residue particles, subsequently a chemical conversion treatment is done to protect against rusting. Protection rating: IP65 In compliance with EN 60598-1 standards Class of insulation: I Installation: wiring through two cable holders (8mm<0-13mm cables). Outdoor use requires suitable flexible cables assuring the watertightness of the cable holder. For watertightness to be assured the use of a multicore cable is mandatory, the use of single unipolar cables is not allowed.

### Leo 120 Power LED / Unidirectional - Narrow Beam 3° - Convex Lens



### **Product Code Details**

12316644

Light Source



WARM WHITE 3000K POWER LED 4,4W/120÷240V Total power 6W LED Im 475 ÷ OUTPUT Im 82 CRI>80

Integral electronic power supply



## IP65 ♥ ⊕ C€

### Available Colors for this Version



### Warnings

#### Wall



Wall fitting



The fitting is equipped with 2 cable input.

Protection against impact. IK 05 - 0,70 joule

### Light Flux, Placement







Code: 237 SPD: (Surge Protection Device) 275Vac Maximum discharge current 10KA (8/20µs) Maximum operating current 5A Suitable for series connection - IP66