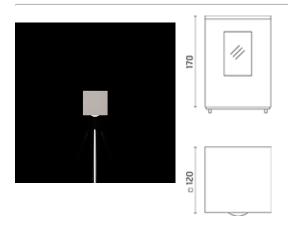

### Leo 120 Power LED / Unidirectional - Narrow Beam 3° - Convex Lens

#### Wall

Wall fitting

The fitting is equipped with 2 cable input.

Protection against impact. IK 05 - 0,70 joule