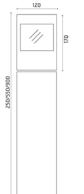

## Leo

Luminaire for installation on wall and on post - surface mounted. Configuration: die-cast aluminium structure, EN AB-47100 alloy (low copper content). Diffuser: lens or transparent or sandblasted glass fixed to the structure through a robotic gluing system. Double layer coating for high resistance to corrosion: the aluminium components are painted with a double coat using powders that are compliant with QUALICOAT standards: a first layer of epoxy powder (with excellent chemical and mechanical resistance) and a second finishing layer of polyester powder (resistant to UV rays and atmospheric agents). The entire painting process of the aluminium fitting starts from components that have been sandblasted in advance to make the surface more porous and increase the adherence of the paint. Ares effects alkaline and acid washing to clean the surfaces completely, then rinses with demineralised water to remove any residue particles, subsequently a chemical conversion treatment is done to protect against rusting. Protection rating: IP65 In compliance with EN 60598-1 standards Class of insulation: I Installation: wiring through two cable holders (8mm<Ø<13mm cables). Outdoor use requires suitable flexible cables assuring the watertightness of the cable holder. For watertightness to be assured the use of a multicore cable is mandatory, the use of single unipolar cables is not allowed.

#### Leo120 on post Power LED / Bidirectional -Transparent Glass

**Product Code Details** 

Light Source

WARM WHITE 3000K POWER LEDs 8,8W/220÷240V Total power 10,4W LED Im 2x475 ÷ OUTPUT Im 2x172 CRI>80 Integral electronic power supply