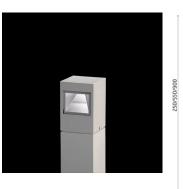

## Leo

Luminaire for installation on wall and on post - surface mounted. Configuration: die-cast aluminium structure, EN AB-47100 alloy (low copper content). Diffuser: lens or transparent or sandblasted glass fixed to the structure through a robotic gluing system. Double layer coating for high resistance to corrosion: the aluminium components are painted with a double coat using powders that are compliant with QUALICOAT standards: a first layer of epoxy powder (with excellent chemical and mechanical resistance) and a second finishing layer of polyester powder (resistant to UV rays and atmospheric agents). The entire painting process of the aluminium fitting starts from components that have been sandblasted in advance to make the surface more porous and increase the adherence of the paint. Ares effects alkaline and acid washing to clean the surfaces completely, then rinses with demineralised water to remove any residue particles, subsequently a chemical conversion treatment is done to protect against rusting. Protection rating: IP65 In compliance with EN 60598-1 standards Class of insulation: I Installation: wiring through two cable holders (8mm<Ø<13mm cables). Outdoor use requires suitable flexible cables assuring the watertightness of the cable holder. For watertightness to be assured the use of a multicore cable is mandatory, the use of single unipolar cables is not allowed.

#### Leo120 on post Power LED / Bidirectional -Transparent Glass

**Product Code Details** 

Light Source

WARM WHITE 3000K POWER LEDs 8,8W/220÷240V Total power 10,4W LED Im 2x475 ÷ OUTPUT Im 2x172 CRI>80 Integral electronic power supply