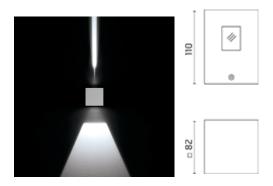

### Leo

Luminaire for installation on wall and on post - surface mounted. Configuration: die-cast aluminium structure, EN AB-47100 alloy (low copper content). Diffuser: lens or transparent or sandblasted glass fixed to the structure through a robotic gluing system. Double layer coating for high resistance to corrosion: the aluminium components are painted with a double coat using powders that are compliant with QUALICOAT standards: a first layer of popxy powder (with excellent chemical and mechanical resistance) and a second finishing layer of polyester powder (resistant to UV rays and atmospheric agents). The entire painting process of the aluminium fitting starts from components that have been sandblasted in advance to make the surface more porous and increase the adherence of the paint. Ares effects alkaline and acid washing to clean the surfaces completely, then rinses with demineralised water to remove any residue particles, subsequently a chemical conversion treatment is done to protect against rusting. Protection rating: IP65 in compliance with EN 60598-1 standards Class of insulation: I Installation: wiring through two cable holders (8mm<0-13mm cables). Outdoor use requires suitable flexible cables assuring the watertightness of the cable holder. For watertightness to be assured the use of a multicore cable is mandatory, the use of single unipolar cables is not allowed.

Leo80 Power LED / Bidirectional -Combined: Narrow Beam 4° (Convex Lens) + Medium Beam 40°

#### Wall

Wall fitting

The fitting is equipped with 2 cable input.

Protection against impact. IK 05 - 0,70 joule