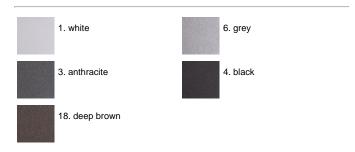

any residue particles, subsequently a chemical conversion treatment is done to protect against rusting. Protection rating: IP65 in compliance with EN 60598-1 standards Class of insulation: I Installation: wiring through two cable holders (8mm<0-13mm cables). Outdoor use requires suitable flexible cables assuring the watertightness of the cable holder. For watertightness to be assured the use of a multicore cable is mandatory, the use of single unipolar cables is not allowed.

# Leo80 Power LED / Bidirectional - Medium Beam 40°



### **Product Code Details**

## 12316451

Light Source



NATURAL WHITE 4000K POWER LEDs 2,2W/100 $\div$ 240V Total power 4W LED Im 2x148  $\div$  OUTPUT Im 2x28 CRI>80

Integral electronic power supply



### IP65 ♥ ⊕ C€

### Available Colors for this Version



### Warnings

#### Wall



Wall fitting



The fitting is equipped with 2 cable input.



Protection against impact. IK 05 - 0,70 joule

### Light Flux, Placement







Code: 237 SPD: (Surge Protection Device) 275Vac Maximum discharge current 10KA (8/20µs) Maximum operating current 5A Suitable for series connection - IP66