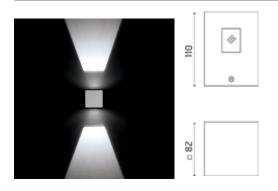

### Leo

Luminaire for installation on wall and on post - surface mounted. Configuration: die-cast aluminium structure, EN AB-47100 alloy (low copper content). Diffuser: lens or transparent or sandblasted glass fixed to the structure through a robotic gluing system. Double layer coating for high resistance to corrosion: the aluminium components are painted with a double coat using powders that are compliant with QUALICOAT standards: a first layer of popxy powder (with excellent chemical and mechanical resistance) and a second finishing layer of polyester powder (resistant to UV rays and atmospheric agents). The entire painting process of the aluminium fitting starts from components that have been sandblasted in advance to make the surface more porous and increase the adherence of the paint. Ares effects alkaline and acid washing to clean the surfaces completely, then rinses with demineralised water to remove any residue particles, subsequently a chemical conversion treatment is done to protect against rusting. Protection rating: IP65 in compliance with EN 60598-1 standards Class of insulation: I Installation: wiring through two cable holders (8mm<0-13mm cables). Outdoor use requires suitable flexible cables assuring the watertightness of the cable holder. For watertightness to be assured the use of a multicore cable is mandatory, the use of single unipolar cables is not allowed.

# Leo80 Power LED / Bidirectional - Medium Beam 40°

#### Wall

Wall fitting

The fitting is equipped with 2 cable input.

Protection against impact. IK 05 - 0,70 joule