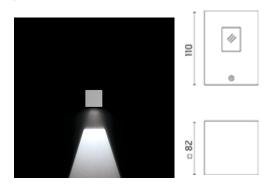

### Leo

Luminaire for installation on wall and on post - surface mounted. Configuration: die-cast aluminium structure, EN AB-47100 alloy (low copper content). Diffuser: lens or transparent or sandblasted glass fixed to the structure through a robotic gluing system. Double layer coating for high resistance to corrosion: the aluminium components are painted with a double coat using powders that are compliant with QUALICOAT standards: a first layer of popxy powder (with excellent chemical and mechanical resistance) and a second finishing layer of polyester powder (resistant to UV rays and atmospheric agents). The entire painting process of the aluminium fitting starts from components that have been sandblasted in advance to make the surface more porous and increase the adherence of the paint. Ares effects alkaline and acid washing to clean the surfaces completely, then rinses with demineralised water to remove any residue particles, subsequently a chemical conversion treatment is done to protect against rusting. Protection rating: IP65 In compliance with EN 60598-1 standards Class of insulation: I Installation: wiring through two cable holders (8mm<0-13mm cables). Outdoor use requires suitable flexible cables assuring the watertightness of the cable holder. For watertightness to be assured the use of a multicore cable is mandatory, the use of single unipolar cables is not allowed.

#### Wall

Wall fitting

The fitting is equipped with 2 cable input.

Protection against impact. IK 05 - 0,70 joule