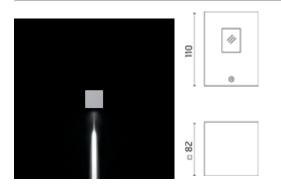

### Leo

Luminaire for installation on wall and on post - surface mounted. Configuration: die-cast aluminium structure, EN AB-47100 alloy (low copper content). Diffuser: lens or transparent or sandblasted glass fixed to the structure through a robotic gluing system. Double layer coating for high resistance to corrosion: the aluminium components are painted with a double coat using powders that are compliant with QUALICOAT standards: a first layer of popxy powder (with excellent chemical and mechanical resistance) and a second finishing layer of polyester powder (resistant to UV rays and atmospheric agents). The entire painting process of the aluminium fitting starts from components that have been sandblasted in advance to make the surface more porous and increase the adherence of the paint. Ares effects alkaline and acid washing to clean the surfaces completely, then rinses with demineralised water to remove any residue particles, subsequently a chemical conversion treatment is done to protect against rusting. Protection rating: IP65 In compliance with EN 60598-1 standards Class of insulation: I Installation: wiring through two cable holders (8mm<0-13mm cables). Outdoor use requires suitable flexible cables assuring the watertightness of the cable holder. For watertightness to be assured the use of a multicore cable is mandatory, the use of single unipolar cables is not allowed.

### Leo80 Power LED / Unidirectional - Narrow Beam 4° - Convex Lens

#### Wall

Wall fitting

The fitting is equipped with 2 cable input.

Protection against impact. IK 05 - 0,70 joule