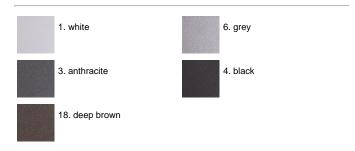

articles, subsequently a chemical conversion treatment is done to protect against rusting. Protection rating: IP65 In compliance with EN 60598-1 standards Class of insulation: I Installation: wiring through two cable holders (8mm<0-13mm cables). Outdoor use requires suitable flexible cables assuring the watertightness of the cable holder. For watertightness to be assured the use of a multicore cable is mandatory, the use of single unipolar cables is not allowed.

### Leo80 Power LED / Unidirectional - Narrow Beam 4° - Convex Lens



### **Product Code Details**

## 12316343

Light Source



NATURAL WHITE 4000K POWER LED 1,1W/100 $\div$ 240V Total power 2,5W LED Im 148  $\div$  OUTPUT Im 26 CRI>80

Integral electronic power supply



### IP65 ♥ ⊕ C€

#### Available Colors for this Version



### Warnings

#### Wall



Wall fitting



The fitting is equipped with 2 cable input.

Protection against impact. IK 05 - 0,70 joule

### Light Flux, Placement







Code: 237 SPD: (Surge Protection Device) 275Vac Maximum discharge current 10KA (8/20µs) Maximum operating current 5A Suitable for series connection - IP66