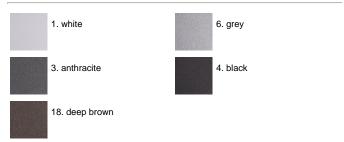

y, then rinses with demineralised water to remove any residue particles, subsequently a chemical compliance with EN 60598-1 standards Class of insulation: I Installation: wiring through two cable holders (8mm<Ø-13mm cables). Outdoor use requires suitable flexible cables assuring the watertightness of the cable holder. For watertightness to be assured the use of a multicore cable is mandatory, the use of single unipolar cables is not allowed.

#### Leo120 / Bidirectional - Combined: Narrow Beam 4° (Convex Lens) + Wide Beam 75°





Product Code Details



Light Source



HIT-TC-CE 20W GU6,5 Electronic ballast





ARES s.r.l - Socio Unico v.le dell'Artigianato n.24 - 20881 Bernareggio - MB (Italy) www.aresill.net - flos.outdoor@flos.com

## IP65 🗑 🕀 🤆

## Available Colors for this Version



### Warnings





The fitting is equipped with 2 cable input.



Protection against impact. IK 05 - 0,70 joule

Wall fitting

## Light Flux, Placement



This product has no accessories