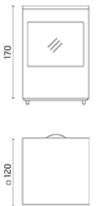

## Leo

Luminaire for installation on wall and on post - surface mounted. Configuration: die-cast aluminium structure, EN AB-47100 alloy (low copper content). Diffuser: lens or transparent or sandblasted glass fixed to the structure through a robotic gluing system. Double layer coating for high resistance to corrosion: the aluminium components are painted with a double coat using powders that are compliant with QUALICOAT standards: a first layer of epoxy powder (with excellent chemical and mechanical resistance) and a second finishing layer of polyester powder (resistant to UV rays and atmospheric agents). The entire painting process of the aluminium fitting starts from components that have been sandblasted in advance to make the surface more porous and increase the adherence of the paint. Ares effects alkaline and acid washing to clean the surfaces completely, then rinses with demineralised water to remove any residue particles, subsequently a chemical compliance with EN 60598-1 standards Class of insulation: I Installation: wiring through two cable holders (8mm<Ø-13mm cables). Outdoor use requires suitable flexible cables assuring the watertightness of the cable holder. For watertightness to be assured the use of a multicore cable is mandatory, the use of single unipolar cables is not allowed.

### Warnings

The fitting is equipped with 2 cable input.

Protection against impact. IK 05 - 0,70 joule

Wall fitting