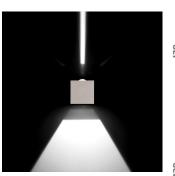

#### Leo120 / Bidirectional - Combined: Narrow Beam 4° (Convex Lens) + Wide Beam 75°

Product Code Details

Light Source

HIT-TC-CE 20W GU6,5 Electronic ballast

ARES s.r.l - Socio Unico v.le dell'Artigianato n.24 - 20881 Bernareggio - MB (Italy) www.aresill.net - flos.outdoor@flos.com