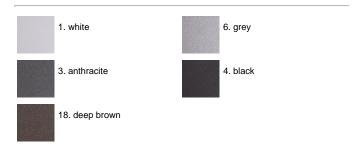

. Ares effects alkaline and acid washing to clean the surfaces completely, then rinses with demineralised water to remove any residue particles, subsequently a chemical conversion treatment is done to protect against rusting. Protection rating: IP65 in compliance with EN 60598-1 standards Class of insulation: I Installation: wiring through two cable holders (8mm<0-13mm cables). Outdoor use requires suitable flexible cables assuring the watertightness of the cable holder. For watertightness to be assured the use of a multicore cable is mandatory, the use of single unipolar cables is not allowed.

# Leo120 / Omnidirectional - Medium Beam 35°



## Product Code Details

12316253

Light Source



HIT-TC-CE 20W GU6,5 Electronic ballast



## IP65 ♥ ⊕ C€

#### Available Colors for this Version



### Warnings

#### Wall



Wall fitting



The fitting is equipped with 2 cable input.



Protection against impact. IK 05 - 0,70 joule

#### Light Flux, Placement





This product has no accessories