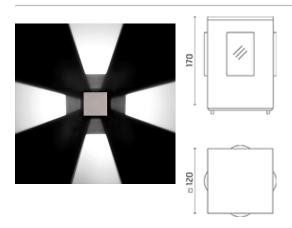

# Leo120 / Omnidirectional - Medium Beam 35°

## Product Code Details

12316253

Light Source

HIT-TC-CE 20W GU6,5 Electronic ballast

#### Wall

Wall fitting

The fitting is equipped with 2 cable input.

Protection against impact. IK 05 - 0,70 joule