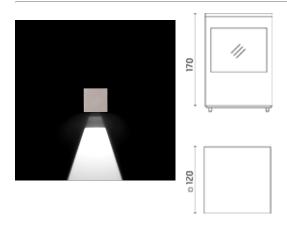

# Leo120 / Unidirectional - Medium Beam 35°

### **Product Code Details**

12316250

Light Source

HIT-TC-CE 20W GU6,5 Electronic ballast

#### Wall

Wall fitting

The fitting is equipped with 2 cable input.

Protection against impact. IK 05 - 0,70 joule