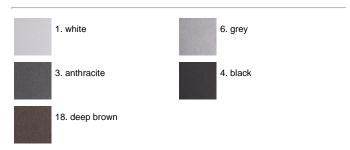

Ares effects alkaline and acid washing to clean the surfaces completely, then rinses with demineralised water to remove any residue particles, subsequently a chemical conversion treatment is done to protect against rusting. Protection rating: IP65 In compliance with EN 60598-1 standards Class of insulation: I Installation: wiring through two cable holders (8mm<0-13mm cables). Outdoor use requires suitable flexible cables assuring the watertightness of the cable holder. For watertightness to be assured the use of a multicore cable is mandatory, the use of single unipolar cables is not allowed.

# Leo120 / Unidirectional - Medium Beam 35°



### **Product Code Details**

12316250

Light Source



HIT-TC-CE 20W GU6,5 Electronic ballast



# IP65 ♥ ⊕ C€

### Available Colors for this Version



### Warnings

#### Wall



Wall fitting



The fitting is equipped with 2 cable input.



Protection against impact. IK 05 - 0,70 joule

## Light Flux, Placement





This product has no accessories